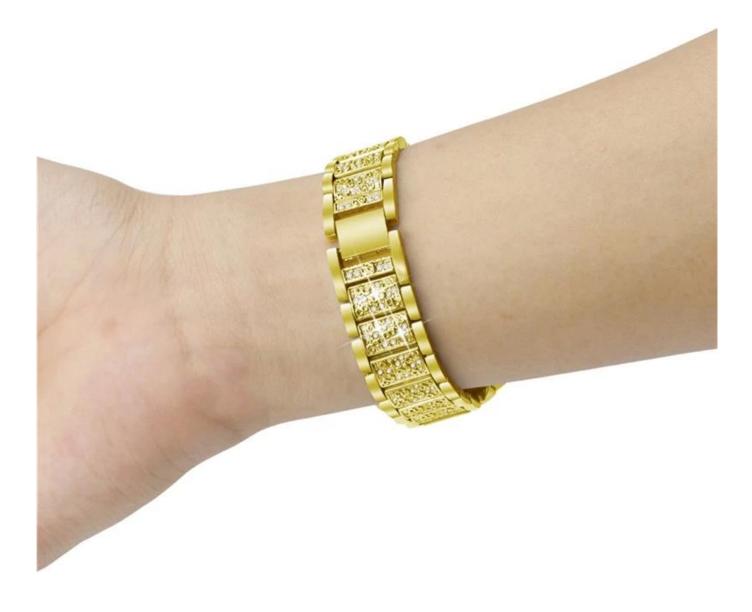

## Classic Bling Diamond Stainless Steel Custom Watch Bands

Design [Wrist For 5.5-8.1 inch
Features [Fashion, elegant and comfortable
Functions []
1.Luxury Artificial Diamonded, Stainless Steel Link Bracelet+Frame For Fitbit Blaze
2.Metal Clasp design make your watch more stylish, modern and classic
3.Quick release clasp, firmly closed, and prevent loosen automatically, safe and beautiful.