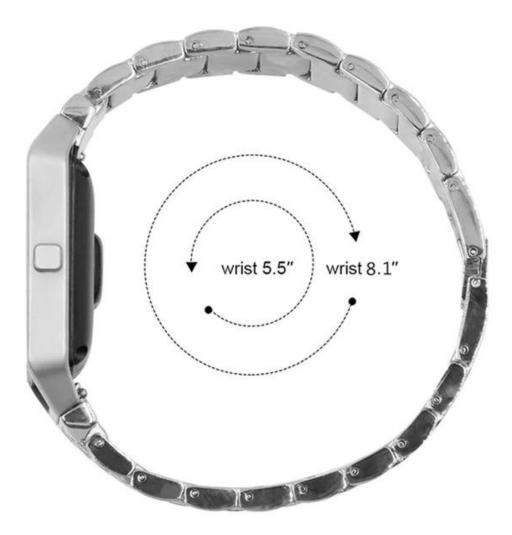

## Classic Bling Diamond Stainless Steel Custom Watch Bands

Design [Wrist For 5.5-8.1 inch
Features [Fashion, elegant and comfortable
Functions []
1.Luxury Artificial Diamonded, Stainless Steel Link Bracelet+Frame For Fitbit Blaze
2.Metal Clasp design make your watch more stylish, modern and classic
3.Quick release clasp, firmly closed, and prevent loosen automatically, safe and beautiful.