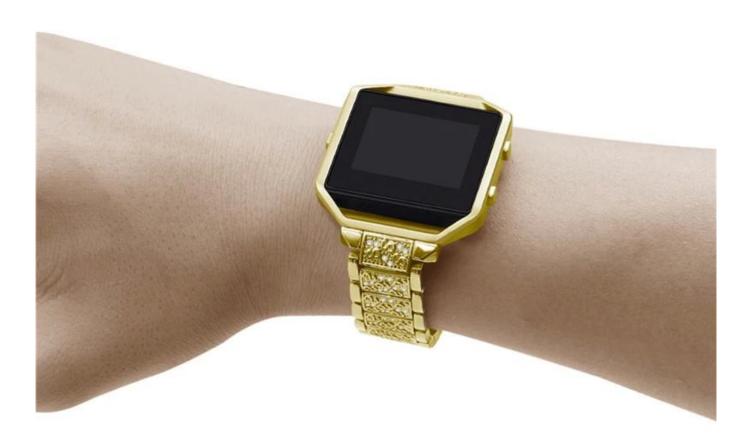

## Classic Bling Diamond Stainless Steel Custom Watch Bands

Design [Wrist For 5.5-8.1 inch
Features [Fashion, elegant and comfortable
Functions []
1.Luxury Artificial Diamonded, Stainless Steel Link Bracelet+Frame For Fitbit Blaze
2.Metal Clasp design make your watch more stylish, modern and classic
3.Quick release clasp, firmly closed, and prevent loosen automatically, safe and beautiful.