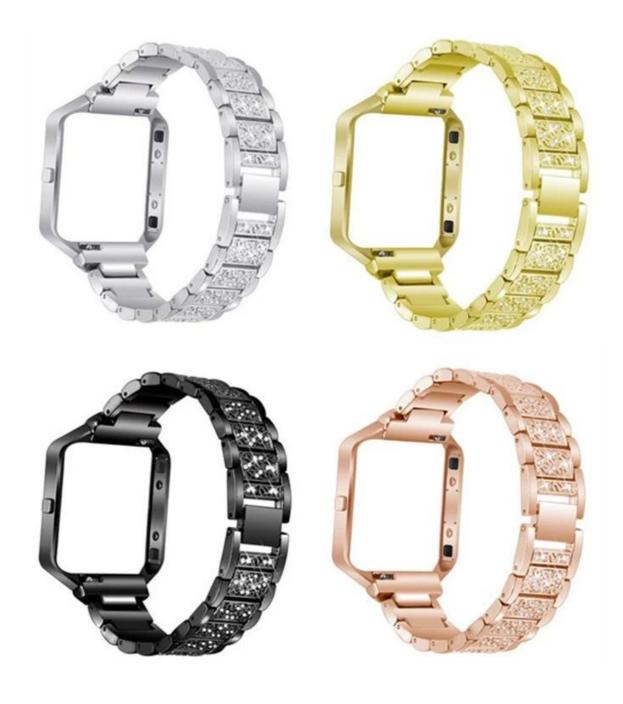

## Classic Bling Diamond Stainless Steel Custom Watch Bands

Design [Wrist For 5.5-8.1 inch
Features [Fashion, elegant and comfortable
Functions []
1.Luxury Artificial Diamonded, Stainless Steel Link Bracelet+Frame For Fitbit Blaze
2.Metal Clasp design make your watch more stylish, modern and classic
3.Quick release clasp, firmly closed, and prevent loosen automatically, safe and beautiful.