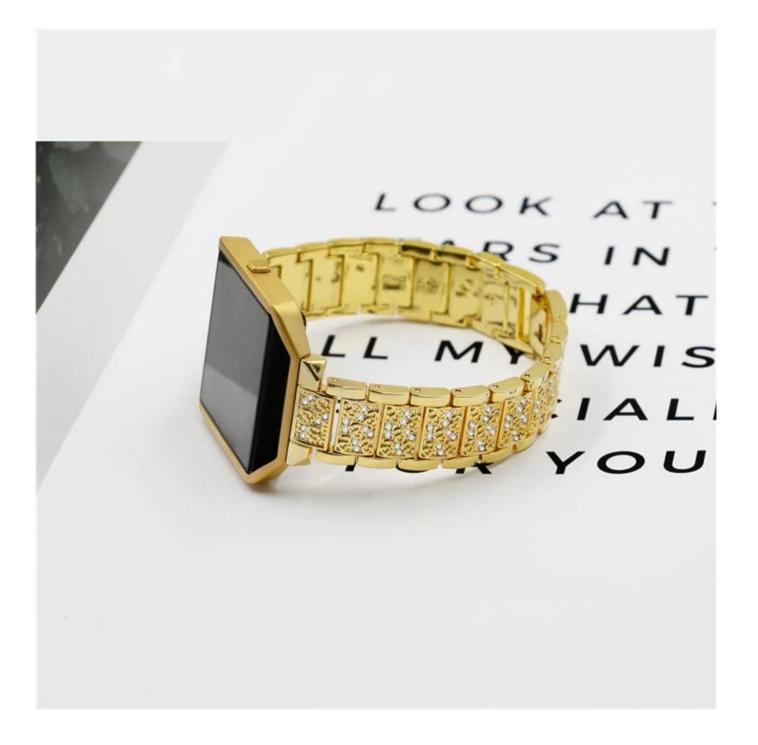

## Classic Bling Diamond Stainless Steel Custom Watch Bands

Design [Wrist For 5.5-8.1 inch
Features [Fashion, elegant and comfortable
Functions []
1.Luxury Artificial Diamonded, Stainless Steel Link Bracelet+Frame For Fitbit Blaze
2.Metal Clasp design make your watch more stylish, modern and classic
3.Quick release clasp, firmly closed, and prevent loosen automatically, safe and beautiful.