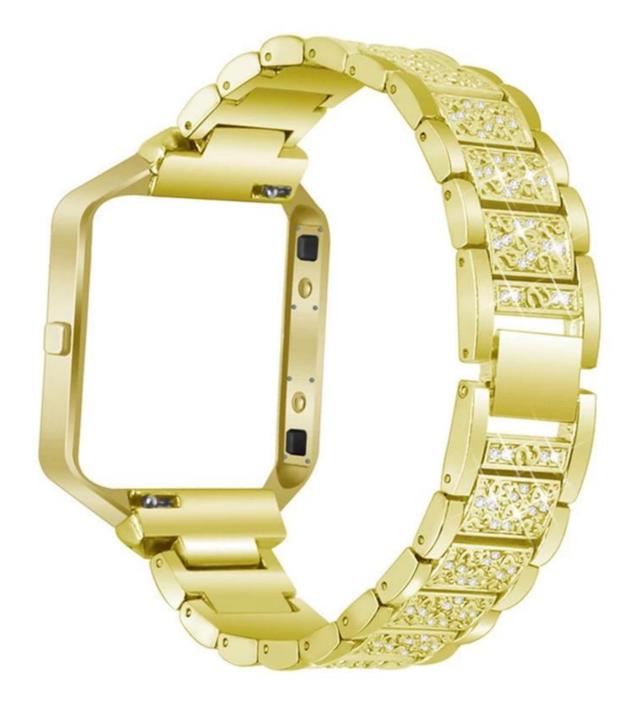

## Classic Bling Diamond Stainless Steel Custom Watch Bands

Design [Wrist For 5.5-8.1 inch
Features [Fashion, elegant and comfortable
Functions []
1.Luxury Artificial Diamonded, Stainless Steel Link Bracelet+Frame For Fitbit Blaze
2.Metal Clasp design make your watch more stylish, modern and classic
3.Quick release clasp, firmly closed, and prevent loosen automatically, safe and beautiful.