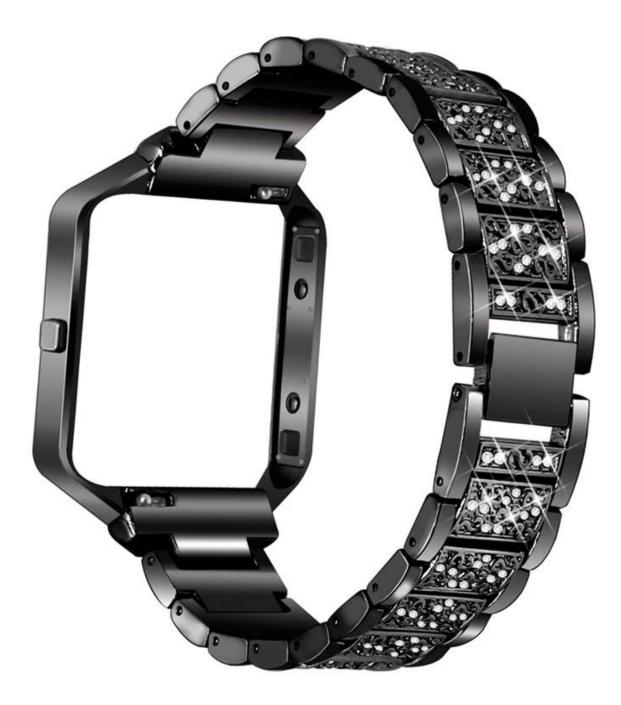

## Classic Bling Diamond Stainless Steel Custom Watch Bands

Design [Wrist For 5.5-8.1 inch
Features [Fashion, elegant and comfortable
Functions []
1.Luxury Artificial Diamonded, Stainless Steel Link Bracelet+Frame For Fitbit Blaze
2.Metal Clasp design make your watch more stylish, modern and classic
3.Quick release clasp, firmly closed, and prevent loosen automatically, safe and beautiful.