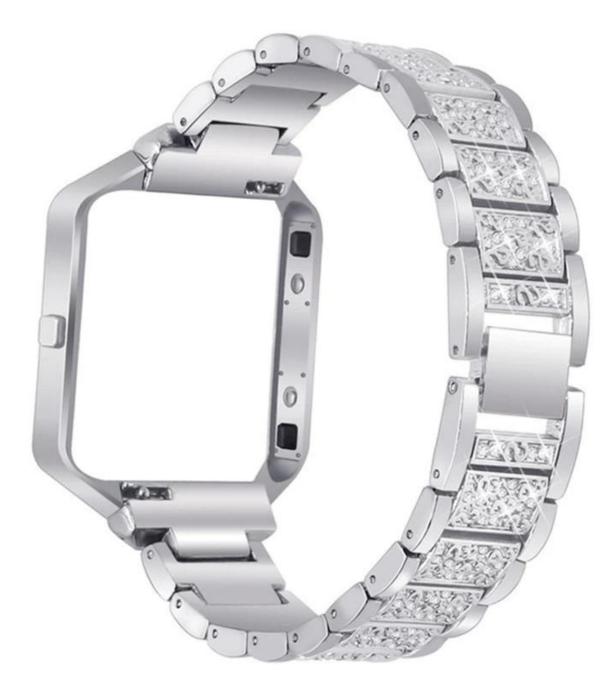

## Classic Bling Diamond Stainless Steel Custom Watch Bands

Design [Wrist For 5.5-8.1 inch
Features [Fashion, elegant and comfortable
Functions []
1.Luxury Artificial Diamonded, Stainless Steel Link Bracelet+Frame For Fitbit Blaze
2.Metal Clasp design make your watch more stylish, modern and classic
3.Quick release clasp, firmly closed, and prevent loosen automatically, safe and beautiful.