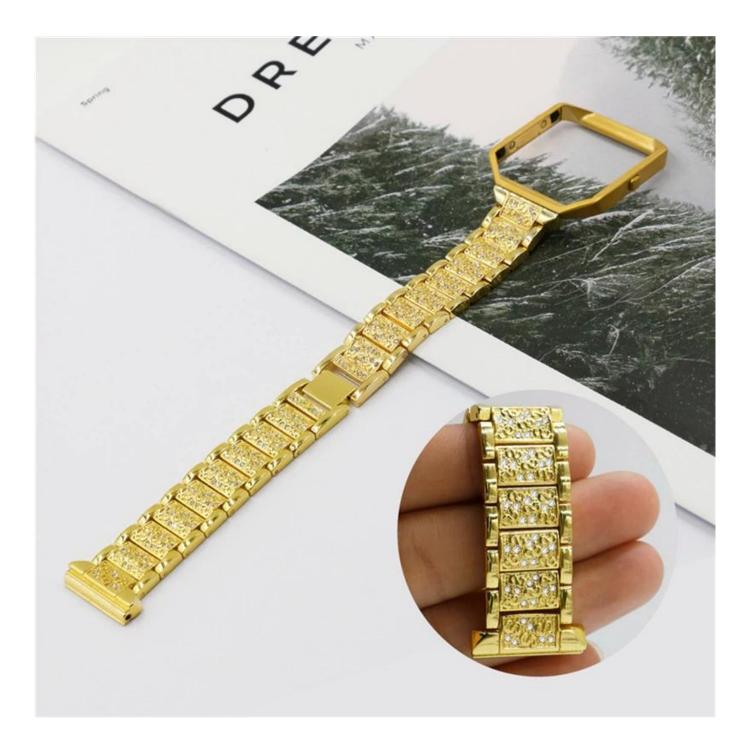

## Classic Bling Diamond Stainless Steel Custom Watch Bands

Design [Wrist For 5.5-8.1 inch
Features [Fashion, elegant and comfortable
Functions []
1.Luxury Artificial Diamonded, Stainless Steel Link Bracelet+Frame For Fitbit Blaze
2.Metal Clasp design make your watch more stylish, modern and classic
3.Quick release clasp, firmly closed, and prevent loosen automatically, safe and beautiful.