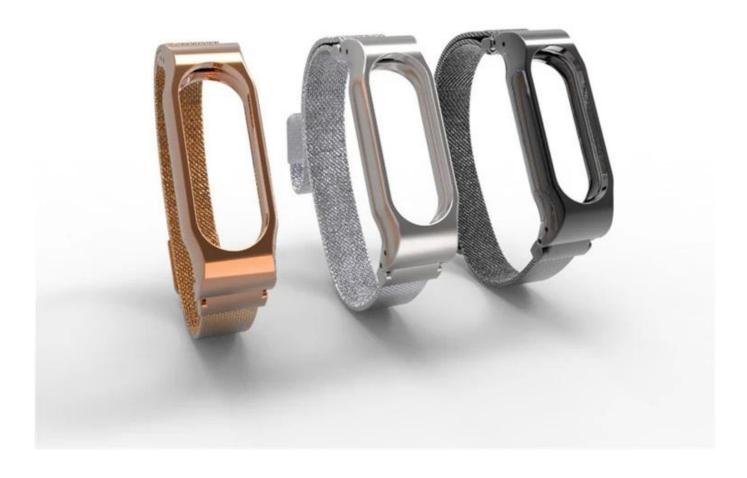

## **Wholesale Mi Band Replacement Strap**

**Design**  $\square$ Double buckle Milanese strap with magnet adsorption **Features**  $\square$ Unique magnet clasp design, Looks fashionable and decent **Functions**  $\square$ 

- 1.Packaging:ABS black plastic box
- 2.Strong magnetic clasp closure, easily stick and lock your watch band
- 3. Durable woven stainless steel mesh loop makes for a band that is pleasing to the eye and to the touch
- 4. Easy to fit and adjust