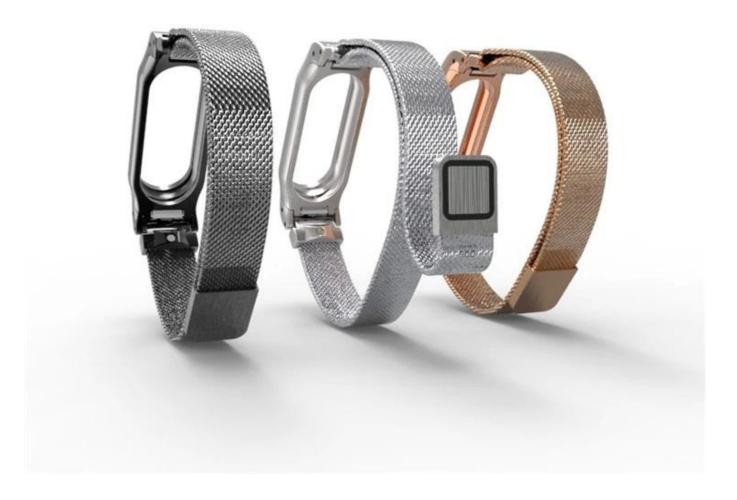

## **Wholesale Mi Band Replacement Strap**

**Design**  $\square$ Double buckle Milanese strap with magnet adsorption **Features**  $\square$ Unique magnet clasp design, Looks fashionable and decent **Functions**  $\square$ 

- 1.Packaging:ABS black plastic box
- 2.Strong magnetic clasp closure, easily stick and lock your watch band
- 3. Durable woven stainless steel mesh loop makes for a band that is pleasing to the eye and to the touch
- 4. Easy to fit and adjust