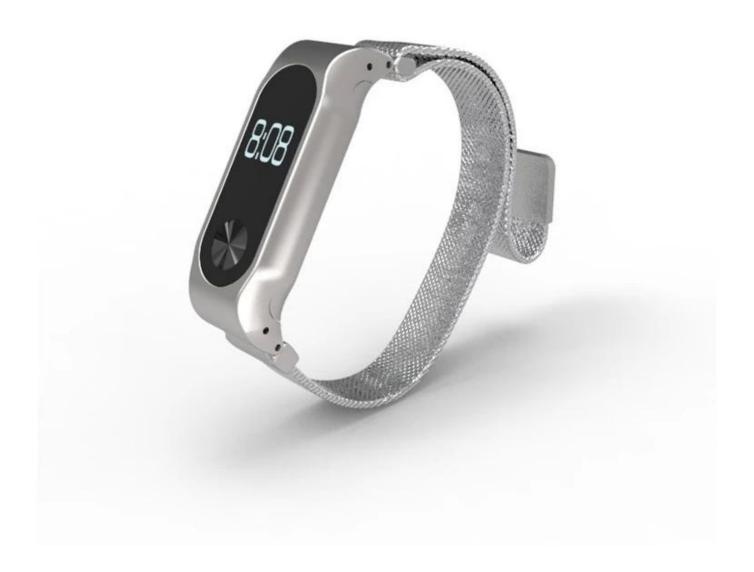

## **Wholesale Mi Band Replacement Strap**

**Design**  $\square$ Double buckle Milanese strap with magnet adsorption **Features**  $\square$ Unique magnet clasp design, Looks fashionable and decent **Functions**  $\square$ 

- 1.Packaging:ABS black plastic box
- 2.Strong magnetic clasp closure, easily stick and lock your watch band
- 3. Durable woven stainless steel mesh loop makes for a band that is pleasing to the eye and to the touch
- 4. Easy to fit and adjust