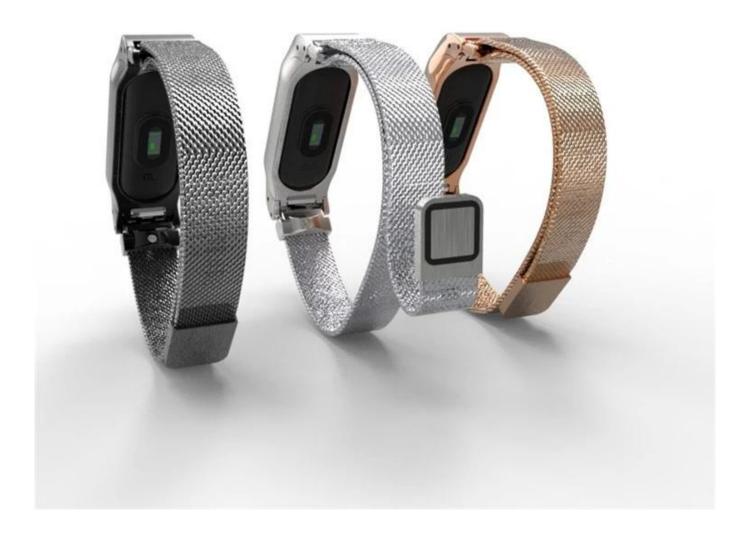

## **Wholesale Mi Band Replacement Strap**

**Design**  $\square$ Double buckle Milanese strap with magnet adsorption **Features**  $\square$ Unique magnet clasp design, Looks fashionable and decent **Functions**  $\square$ 

- 1.Packaging:ABS black plastic box
- 2.Strong magnetic clasp closure, easily stick and lock your watch band
- 3. Durable woven stainless steel mesh loop makes for a band that is pleasing to the eye and to the touch
- 4. Easy to fit and adjust