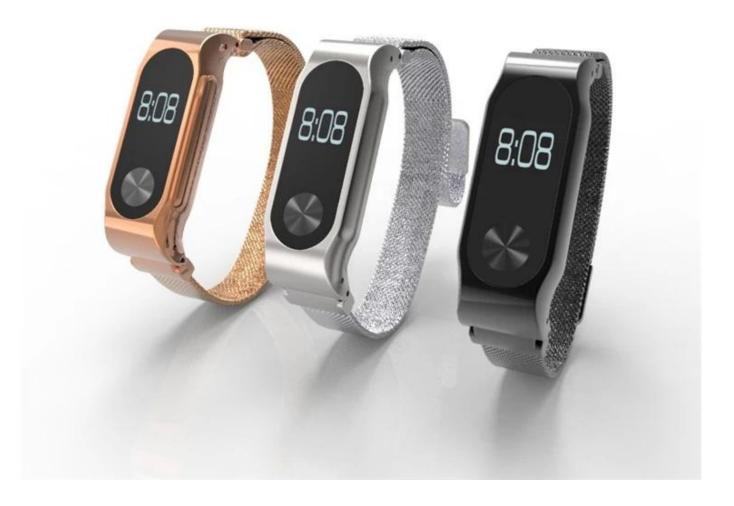

## **Wholesale Mi Band Replacement Strap**

**Design**  $\square$ Double buckle Milanese strap with magnet adsorption **Features**  $\square$ Unique magnet clasp design, Looks fashionable and decent **Functions**  $\square$ 

- 1.Packaging:ABS black plastic box
- 2.Strong magnetic clasp closure, easily stick and lock your watch band
- 3. Durable woven stainless steel mesh loop makes for a band that is pleasing to the eye and to the touch
- 4. Easy to fit and adjust