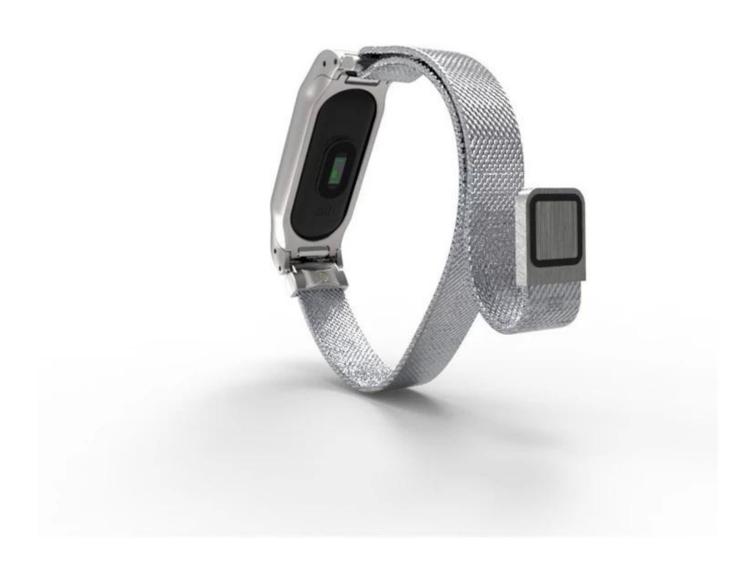

## **Wholesale Mi Band Replacement Strap**

**Design**  $\square$ Double buckle Milanese strap with magnet adsorption **Features**  $\square$ Unique magnet clasp design, Looks fashionable and decent **Functions**  $\square$ 

- 1.Packaging:ABS black plastic box
- 2.Strong magnetic clasp closure, easily stick and lock your watch band
- 3. Durable woven stainless steel mesh loop makes for a band that is pleasing to the eye and to the touch
- 4. Easy to fit and adjust