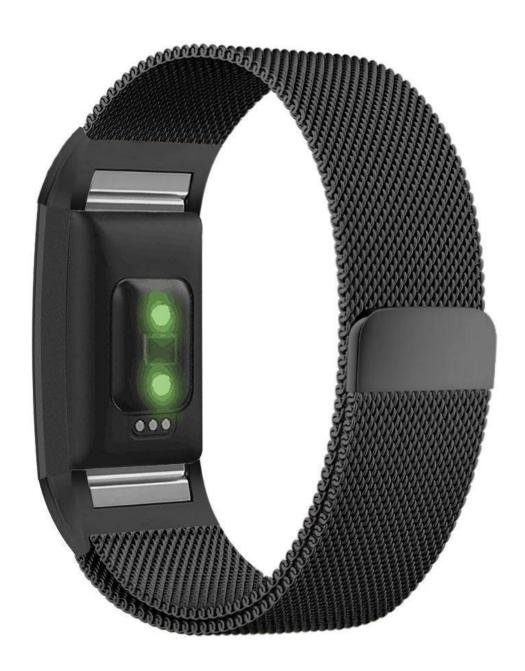

#### **Bulk Buy Fitbit Charge 2 Strap Replacement** Mesh Milanese Loop Stainless Steel Watch Band With Strong Magnetic Clasp

**Design:** woven stainless steel mesh loop with adjustable strong magnetic closure

#### **Functions:**

- 1. Unique magnet clasp design, no buckle needed, just easily stick and lock your watch band
- 2.convenient for you to adjust the size
- 3.no problem for most sports
- 4. Water resistance and sweat-proof, rain-proof and splash proof