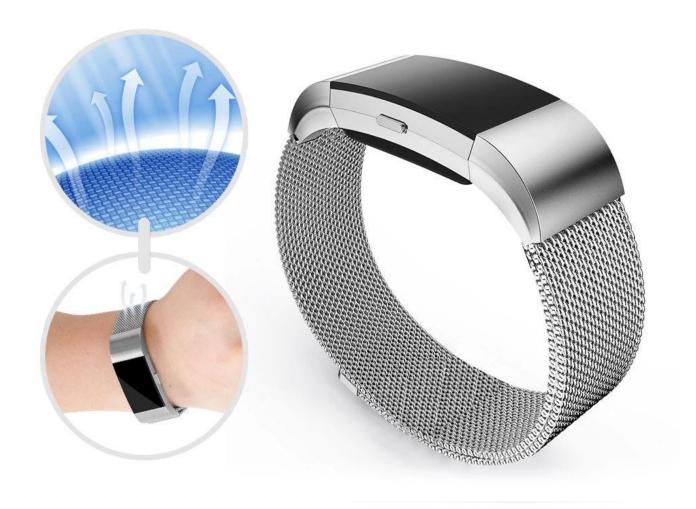

### **Breathable Watch band**

Fashionable top woven stainless steel mesh loop design. Ventilate. comfortable and elegant on your wrist.

## **Strong Magnetic Clasp**

No buckle needed and ensure your watch secure.

Precision Metal Connector Design

Fit seamlessly into your charge 2 interface and ensure your watch secure.

Ours: Without connector, more elegant and steady