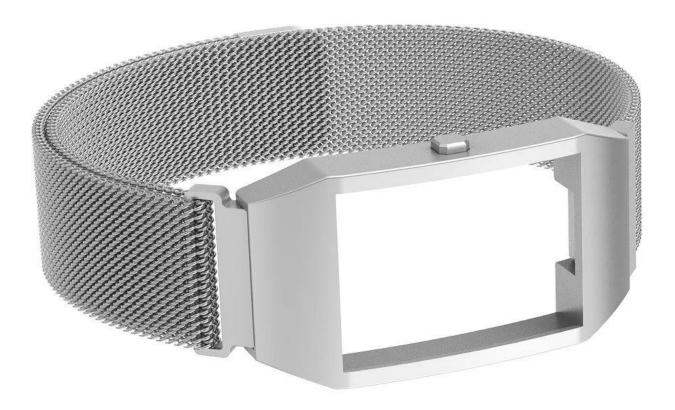

meet all customers differnt requirement. We have rich experience to supply all accessories to online seller. We know how to do labeling , packing for all your goods ship directly to FBA warehouse. High Clear Product Picture surely offer when you order.





### **Breathable Watch band**

Fashionable top woven stainless steel mesh loop design. Ventilate. comfortable and elegant on your wrist.





## **Strong Magnetic Clasp**

No buckle needed and ensure your watch secure.





Precision Metal Connector Design

Fit seamlessly into your charge 2 interface and ensure your watch secure.





Ours: Without connector, more elegant and steady



Others: Need metal connectors with spring needle, uncomfortable and easy to come out

# One-Piece Design The case and band are integrated into one body