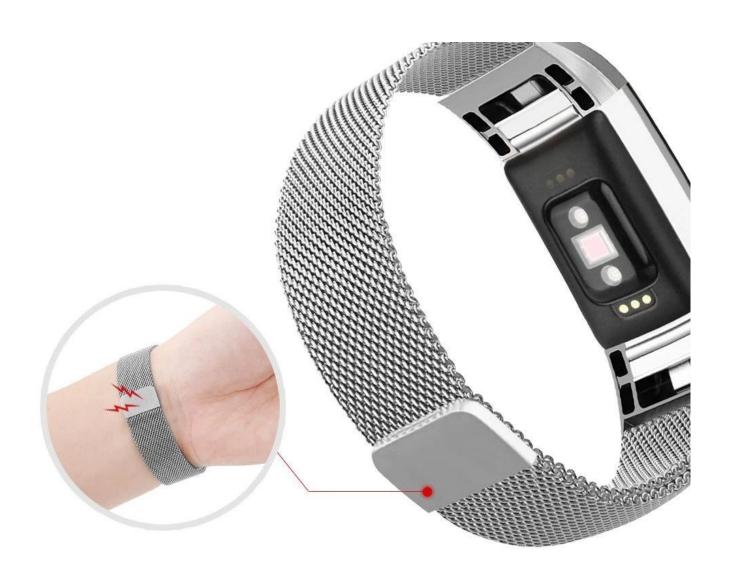

## **Strong Magnetic Clasp**

No buckle needed and ensure your watch secure.

Precision Metal Connector Design

Fit seamlessly into your charge 2 interface and ensure your watch secure.

Ours: Without connector, more elegant and steady

Others: Need metal connectors with spring needle, uncomfortable and easy to come out