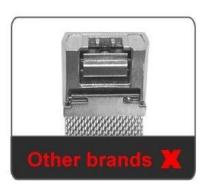

## **Strong Magnetic Clasp**

No buckle needed and ensure your watch secure.

Precision Metal Connector Design

Fit seamlessly into your charge 2 interface and ensure your watch secure.

Ours: Without connector, more elegant and steady

Others: Need metal connectors with spring needle, uncomfortable and easy to come out