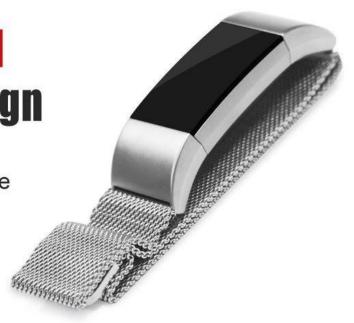

#### **Bulk Buy Fitbit Charge 2 Strap Replacement** Mesh Milanese Loop Stainless Steel Watch Band With Strong Magnetic Clasp

**Design:** woven stainless steel mesh loop with adjustable strong magnetic closure

### **Breathable Watch band**

Fashionable top woven stainless steel mesh loop design. Ventilate. comfortable and elegant on your wrist.

## **Strong Magnetic Clasp**

No buckle needed and ensure your watch secure.

Precision Metal Connector Design

Fit seamlessly into your charge 2 interface and ensure your watch secure.

Ours: Without connector, more elegant and steady