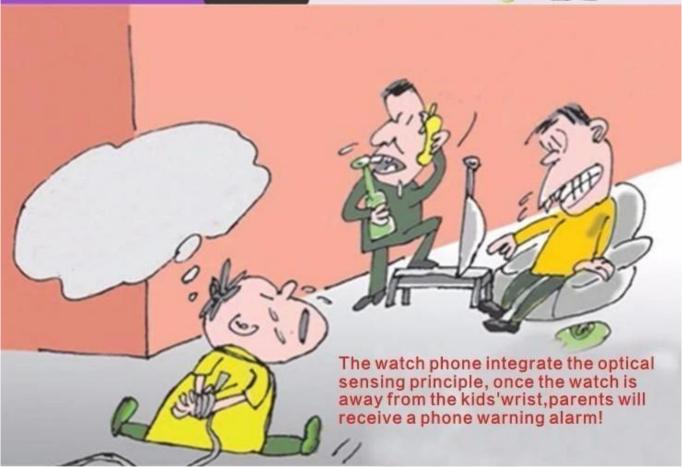

### Anti-dropped

At the bottom of the watch embedded optical sensors, whether perceived from the child's wrist watches in accordance with the principle of light perception, push to their loved ones phone.

At the bottom of the watch embedded optical sensors, whether perceived from the child's wrist watches in accordance with the principle of light perception, push to their loved ones phone.