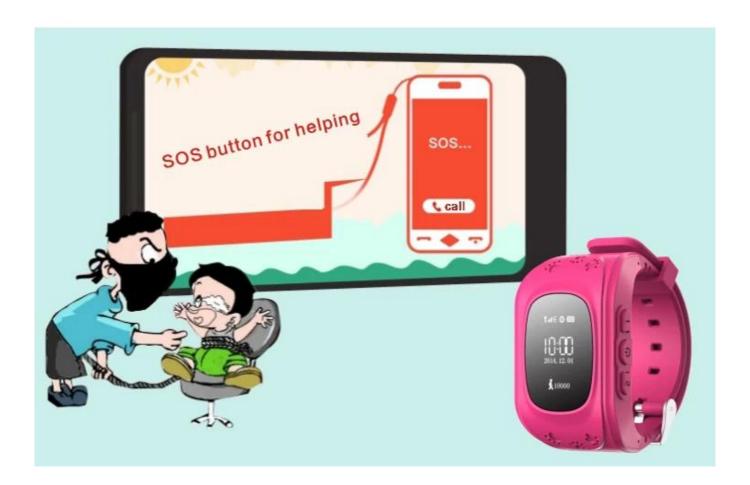

## SOS button for helping

Encounted emergency situation, press SOS button to send out the distress message to guardian.