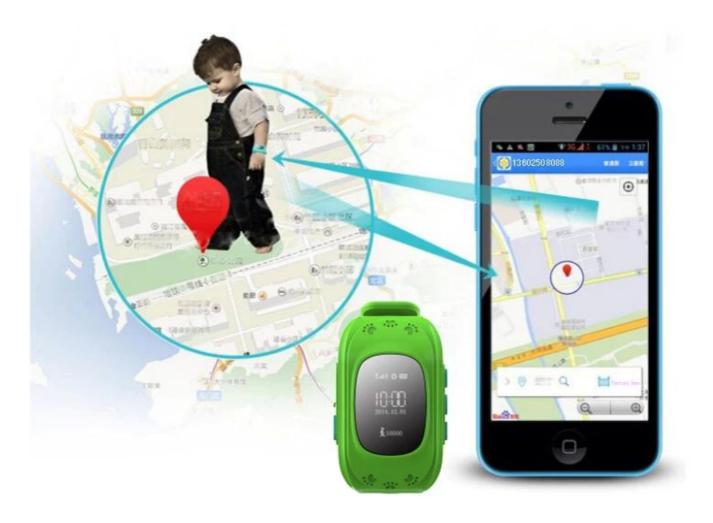

### Position

Use both of GPS + LBS base station double positiong technology, achieve all day real-time location tracking, more accurate positioning than 99% smart watch of the market!