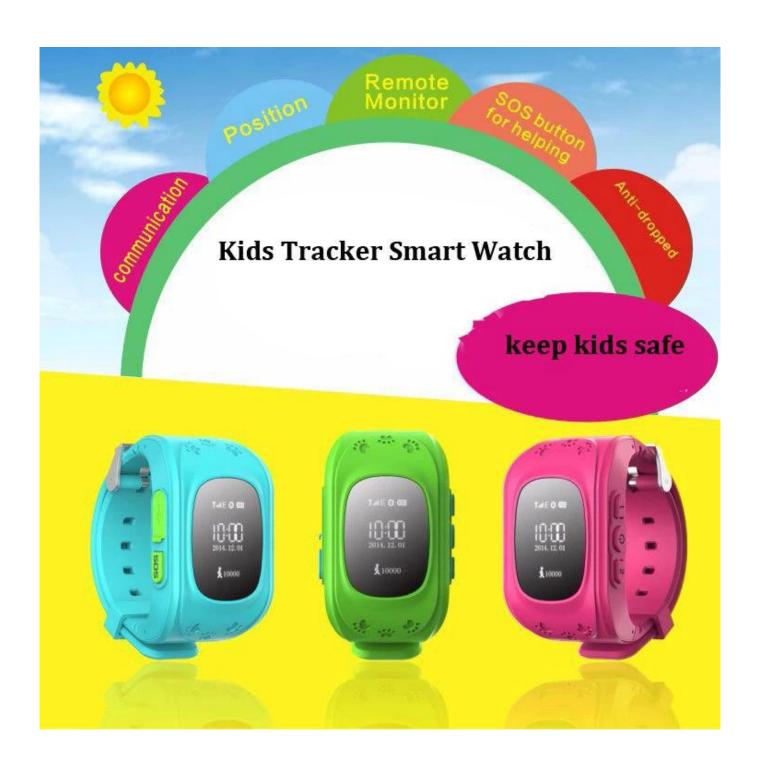

### Anti-dropped

At the bottom of the watch embedded optical sensors, whether perceived from the child's wrist watches in accordance with the principle of light perception, push to their loved ones phone.

At the bottom of the watch embedded optical sensors, whether perceived from the child's wrist watches in accordance with the principle of light perception, push to their loved ones phone.

### Position

Use both of GPS + LBS base station double positiong technology, achieve all day real-time location tracking, more accurate positioning than 99% smart watch of the market!

## SOS button for helping

Encounted emergency situation, press SOS button to send out the distress message to guardian.

### **Remote Monitor**

Much more sensitive microphone. Monitoring all the sound around the device when emergency happened.

### **Electronic Fence**

when epen this function, i will set up a zone auto.which will be centered on the watch. Once out of this zone, it will alarm by APP and SMS.

# Communication

3 pieces family number help kids to communicate with their families freely .More saver, more convinient .