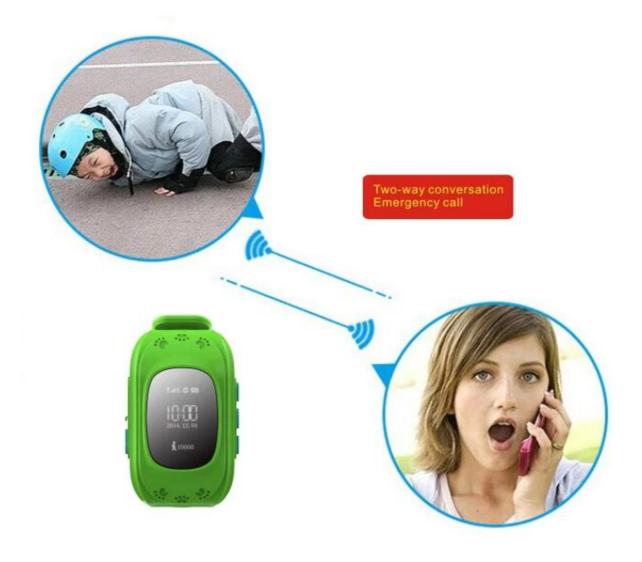

## SOS button for helping

Encounted emergency situation, press SOS button to send out the distress message to guardian.

### **Remote Monitor**

Much more sensitive microphone. Monitoring all the sound around the device when emergency happened.