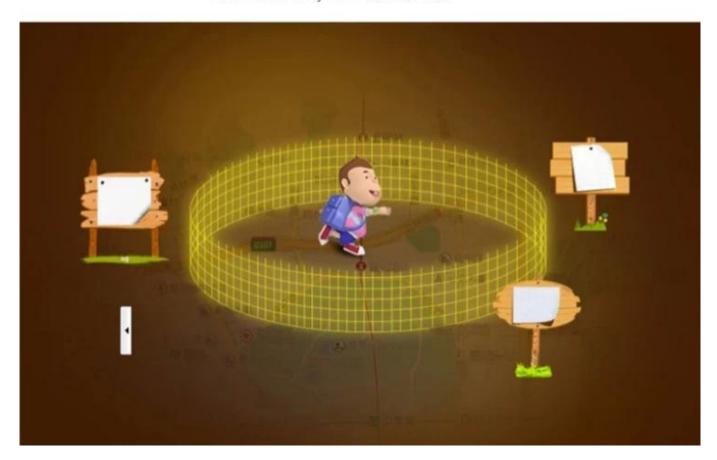

### **Electronic Fence**

when epen this function, i will set up a zone auto.which will be centered on the watch. Once out of this zone, it will alarm by APP and SMS.