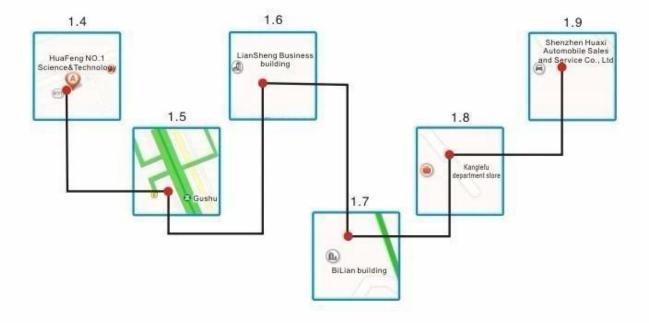

### Position

Use both of GPS + LBS base station double positiong technology, achieve all day real-time location tracking, more accurate positioning than 99% smart watch of the market!

# History route

Route comprehensive in three month any where all the time