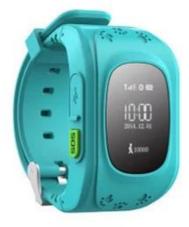

ter

Terminalis equipped with a vibration sensor. The terminal will start smart pedometerduring your excise. You can get to know your excise in APK.

\*Bluetooth anti-lost

Thewatch has Bluetooth. You can connect the watch with smartphone by Bluetooth. The watch terminal will alarm if the Bluetooth is beyond safe distance.

- \*How to Shut down the watch?
- -Threeways to shut down the watch: -First: Press the Power Switch button on thewatch
- -Second:APK remote shutdown
- -Third:Power-off
- \*Notes:
- 1. Appsupports Bluetooth 4.0, iOS 6 or above telephones, and Android 2.3 and above.
- 2. Plsscan the QR code to install App(From the image)
- 3. The SIM card need to active the GPRS and Caller ID function

#### Package Content:

- 1 xWatch
- 1 xCharger
- 1 XUSB Cable
- 1 xManual





































长:54mm 内长:42mm 宽:34mm 厚:12.5mm

### Product real picture



### Anti-dropped

At the bottom of the watch embedded optical sensors, whether perceived from the child's wrist watches in accordance with the principle of light perception, push to their loved ones phone.

At the bottom of the watch embedded optical sensors, whether perceived from the child's wrist watches in accordance with the principle of light perception, push to their loved ones phone.









### Position

Use both of GPS + LBS base station double positiong technology, achieve all day real-time location tracking, more accurate positioning than 99% smart watch of the market!





## SOS button for helping

Encounted emergency situation, press SOS button to send out the distress message to guardian.