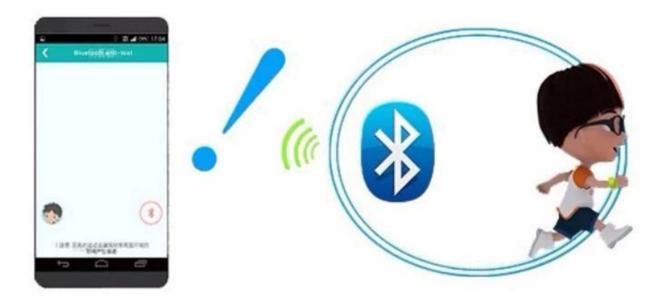

#### **Functions**

\*Pedometer

Terminalis equipped with a vibration sensor. The terminal will start smart pedometerduring your excise. You can get to know your excise in APK.

\*Bluetooth anti-lost

Thewatch has Bluetooth. You can connect the watch with smartphone by Bluetooth. The watch terminal will alarm if the Bluetooth is beyond safe distance.

### Bluetooth anti-lost

When taking the kids out, after you connect the Bluetooth, you will give the kinds more space, and at the same time keep the childs in the line of sight.