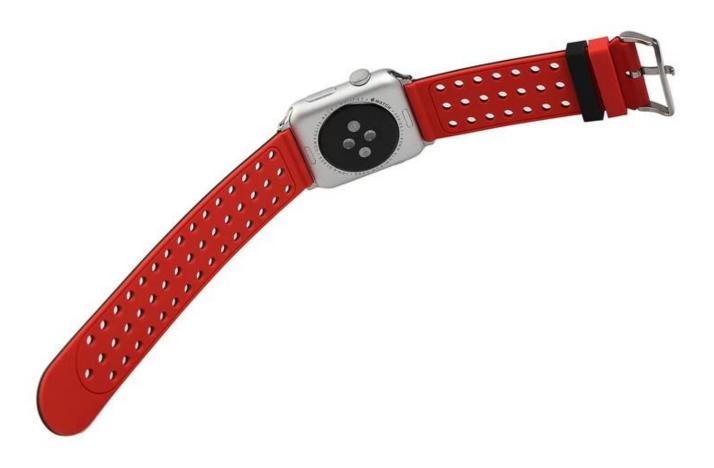

## **Designer iWatch Bands**

Design [] Adjustable silicone sport band with metal buckle Features []soft, flexible and friendly to skin Functions [] 1.Soft and durable for a good hand feeling 2.Easy for installation and removing

3.Breathable design for sport, Avoid sweating

Service [OEM & ODM Order Acceptable for Low MOQ Shipment]Air or Sea Shipment Payment [TT / Paypal / Cash / Western Union / LC Packaging[Nice Retail Package or Customs Packaging Available