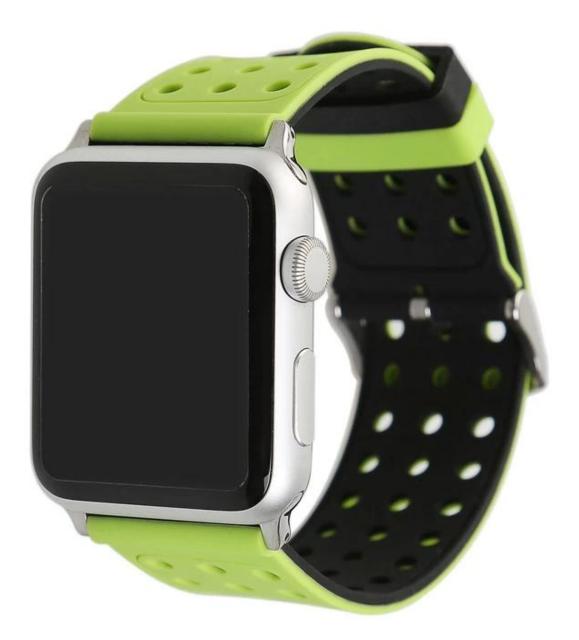

## **Designer iWatch Bands**

Design [] Adjustable silicone sport band with metal buckle Features []soft, flexible and friendly to skin Functions [] 1.Soft and durable for a good hand feeling 2.Easy for installation and removing

3.Breathable design for sport, Avoid sweating

Service [OEM & ODM Order Acceptable for Low MOQ Shipment]Air or Sea Shipment Payment [TT / Paypal / Cash / Western Union / LC Packaging[Nice Retail Package or Customs Packaging Available