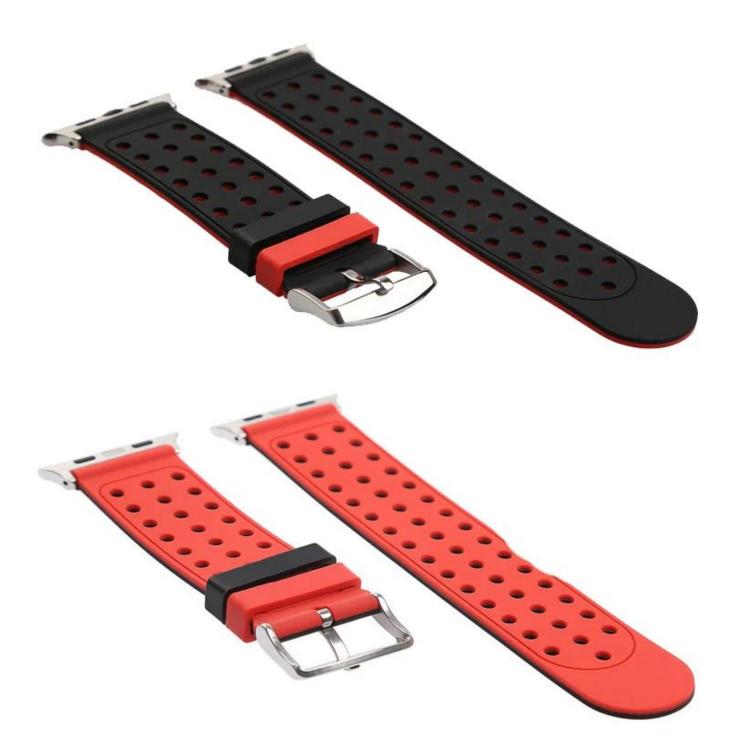

## **Designer iWatch Bands**

Design [] Adjustable silicone sport band with metal buckle Features []soft, flexible and friendly to skin Functions [] 1.Soft and durable for a good hand feeling 2.Easy for installation and removing

3.Breathable design for sport, Avoid sweating

Service [OEM & ODM Order Acceptable for Low MOQ Shipment]Air or Sea Shipment Payment [TT / Paypal / Cash / Western Union / LC Packaging[Nice Retail Package or Customs Packaging Available