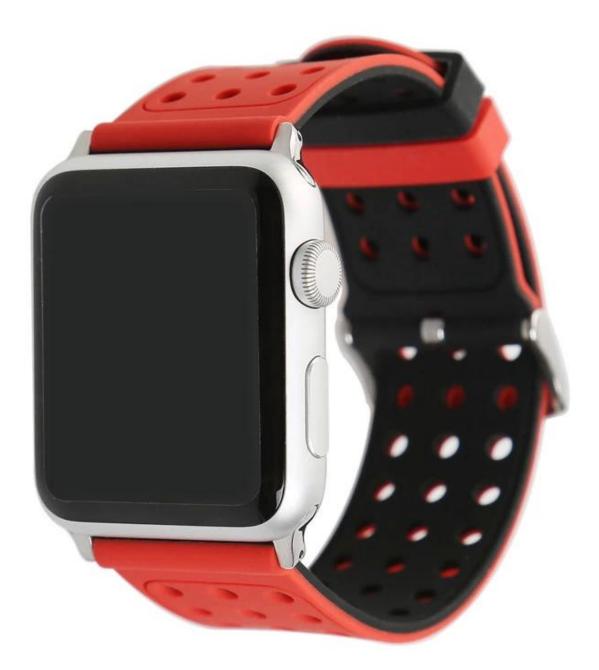

## **Designer iWatch Bands**

Design [] Adjustable silicone sport band with metal buckle Features []soft, flexible and friendly to skin Functions [] 1.Soft and durable for a good hand feeling 2.Easy for installation and removing

3.Breathable design for sport, Avoid sweating

Service [OEM & ODM Order Acceptable for Low MOQ Shipment]Air or Sea Shipment Payment [TT / Paypal / Cash / Western Union / LC Packaging[Nice Retail Package or Customs Packaging Available