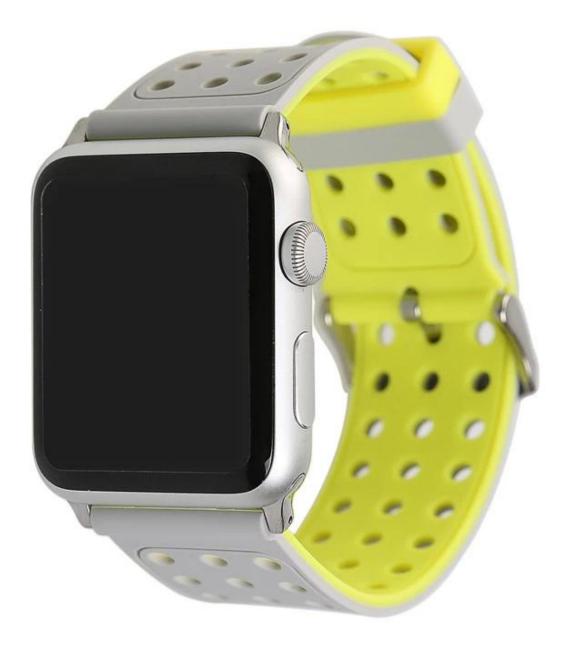

## **Designer iWatch Bands**

Design [] Adjustable silicone sport band with metal buckle Features []soft, flexible and friendly to skin Functions [] 1.Soft and durable for a good hand feeling 2.Easy for installation and removing

3.Breathable design for sport, Avoid sweating

Service [OEM & ODM Order Acceptable for Low MOQ Shipment]Air or Sea Shipment Payment [TT / Paypal / Cash / Western Union / LC Packaging[Nice Retail Package or Customs Packaging Available