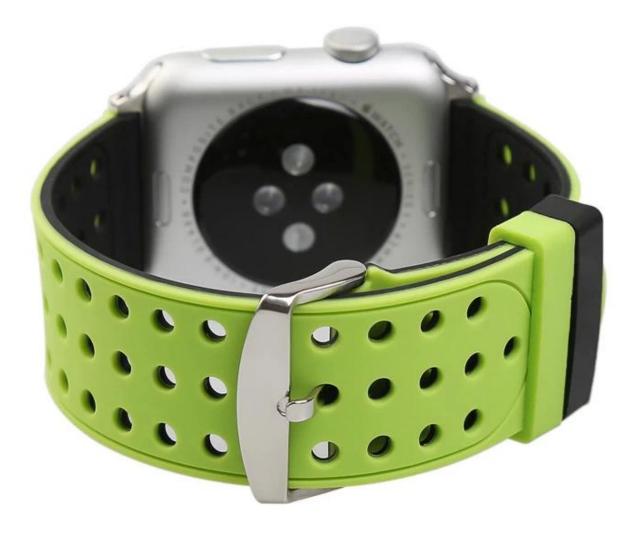

## **Designer iWatch Bands**

Design [] Adjustable silicone sport band with metal buckle Features []soft, flexible and friendly to skin Functions [] 1.Soft and durable for a good hand feeling 2.Easy for installation and removing

3.Breathable design for sport, Avoid sweating

Service [OEM & ODM Order Acceptable for Low MOQ Shipment]Air or Sea Shipment Payment [TT / Paypal / Cash / Western Union / LC Packaging[Nice Retail Package or Customs Packaging Available