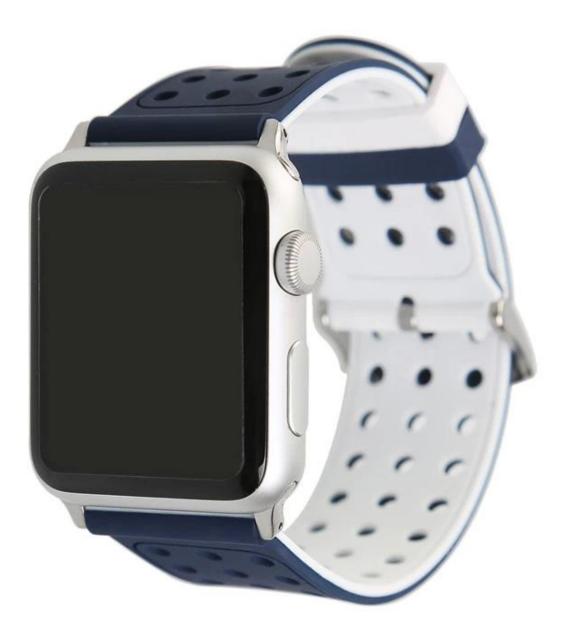

## **Designer iWatch Bands**

Design [] Adjustable silicone sport band with metal buckle Features []soft, flexible and friendly to skin Functions [] 1.Soft and durable for a good hand feeling 2.Easy for installation and removing

3.Breathable design for sport, Avoid sweating

Service [OEM & ODM Order Acceptable for Low MOQ Shipment]Air or Sea Shipment Payment [TT / Paypal / Cash / Western Union / LC Packaging[Nice Retail Package or Customs Packaging Available