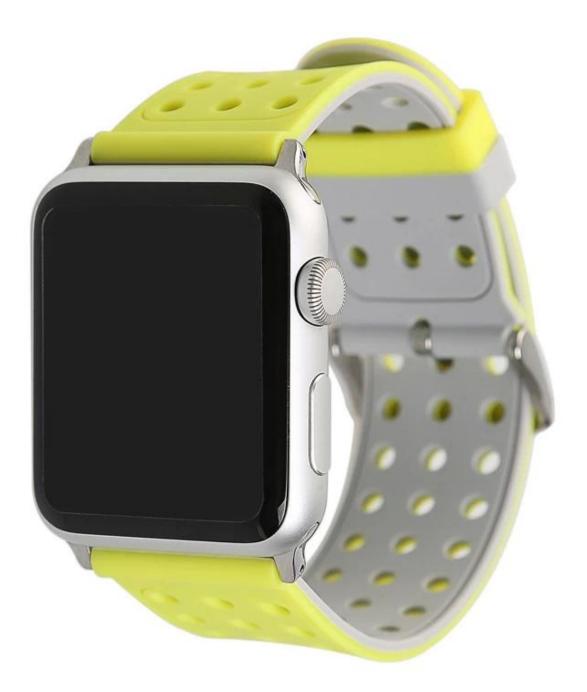

## **Designer iWatch Bands**

Design [] Adjustable silicone sport band with metal buckle Features []soft, flexible and friendly to skin Functions [] 1.Soft and durable for a good hand feeling 2.Easy for installation and removing

3.Breathable design for sport, Avoid sweating

Service [OEM & ODM Order Acceptable for Low MOQ Shipment]Air or Sea Shipment Payment [TT / Paypal / Cash / Western Union / LC Packaging[Nice Retail Package or Customs Packaging Available