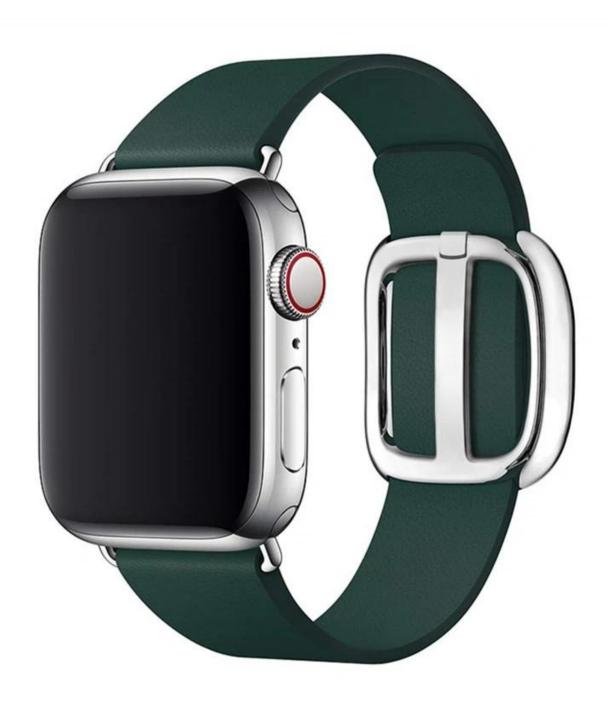

## **Product Features:**

- 1. Being made of soft genuine leather, this iWatch wristband is comfortable to wear, with no absorption of excess sweat or water.
- 2. The two-piece magnetic clasp is crafted with attention and care, offering a full flexibility of attaching/ detaching of your iWatch onto the bands.
- 3. Classic Leather Single Tour watchband, stylish cut and elegant looking makes it an perfect iWatch band replacement for you
- 4. Secure and solid stainless steel buckle ensures the stability, multiple alternative holes make it easy to adjust the length
- 5. Design for ultimate comfort while offering a timeless, stylish cut and elegant looking makes it an ideal iwatch band strap replacement wristband for you