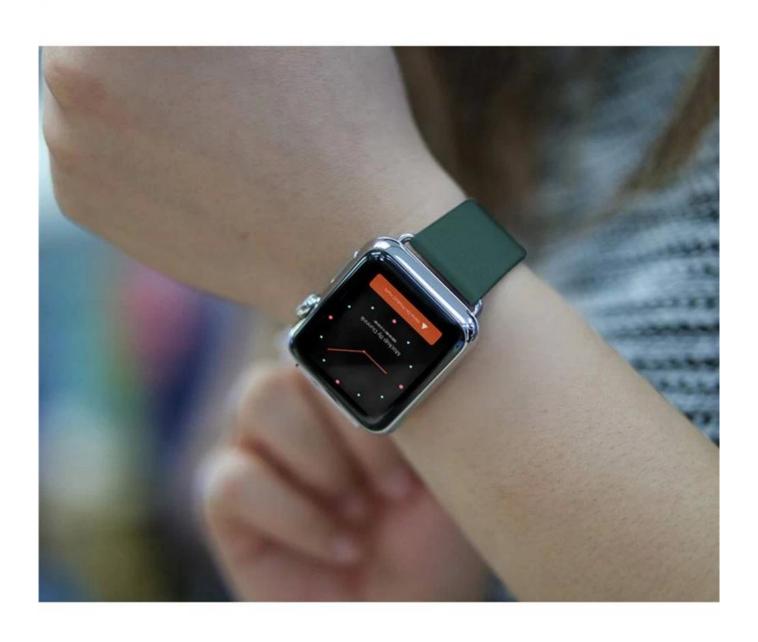

## **Product Design:**

- Modern Leather Band
- With Square-shaped Buckle
- Fit Wrist Size [] 5.9-6.49 inch[]145-165mm[]

## **Product Features:**

- 1. Being made of soft genuine leather, this iWatch wristband is comfortable to wear, with no absorption of excess sweat or water.
- 2. The two-piece magnetic clasp is crafted with attention and care, offering a full flexibility of attaching/ detaching of your iWatch onto the bands.
- 3. Classic Leather Single Tour watchband, stylish cut and elegant looking makes it an perfect iWatch band replacement for you
- 4. Secure and solid stainless steel buckle ensures the stability, multiple alternative holes make it easy to adjust the length
- 5. Design for ultimate comfort while offering a timeless, stylish cut and elegant looking makes it an ideal iwatch band strap replacement wristband for you