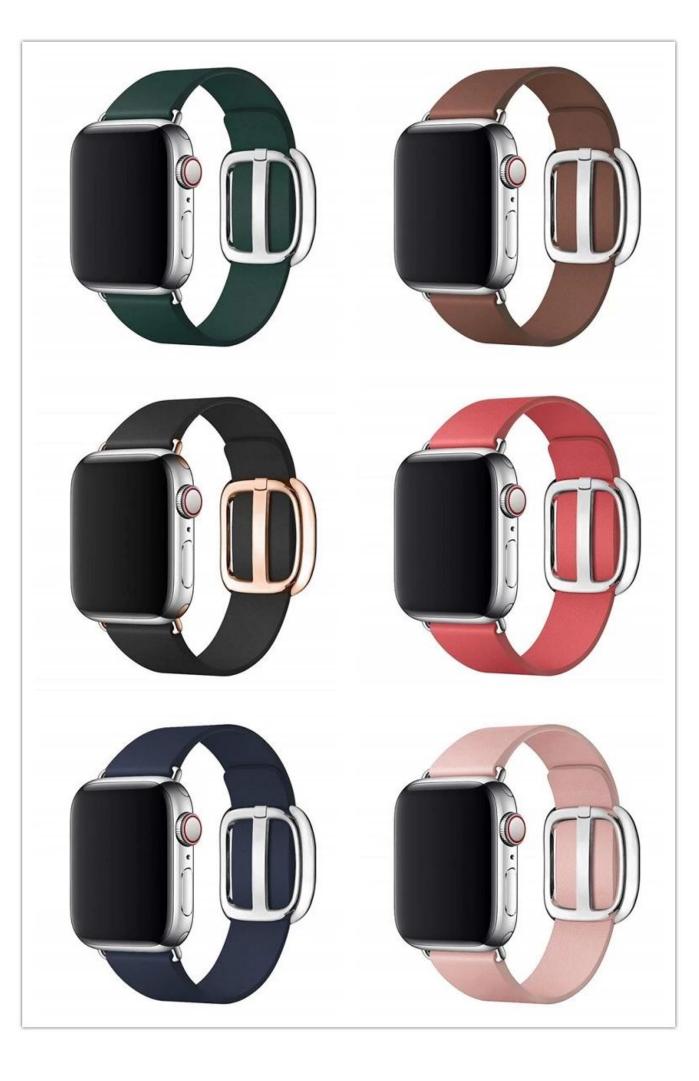

## **Product Design:**

- Modern Leather Band
- With Square-shaped Buckle
- Fit Wrist Size [] 5.9-6.49 inch[]145-165mm[]

## **Product Features:**

- 1. Being made of soft genuine leather, this iWatch wristband is comfortable to wear, with no absorption of excess sweat or water.
- 2. The two-piece magnetic clasp is crafted with attention and care, offering a full flexibility of attaching/ detaching of your iWatch onto the bands.
- 3. Classic Leather Single Tour watchband, stylish cut and elegant looking makes it an perfect iWatch band replacement for you
- 4. Secure and solid stainless steel buckle ensures the stability, multiple alternative holes make it easy to adjust the length
- 5. Design for ultimate comfort while offering a timeless, stylish cut and elegant looking makes it an ideal iwatch band strap replacement wristband for you