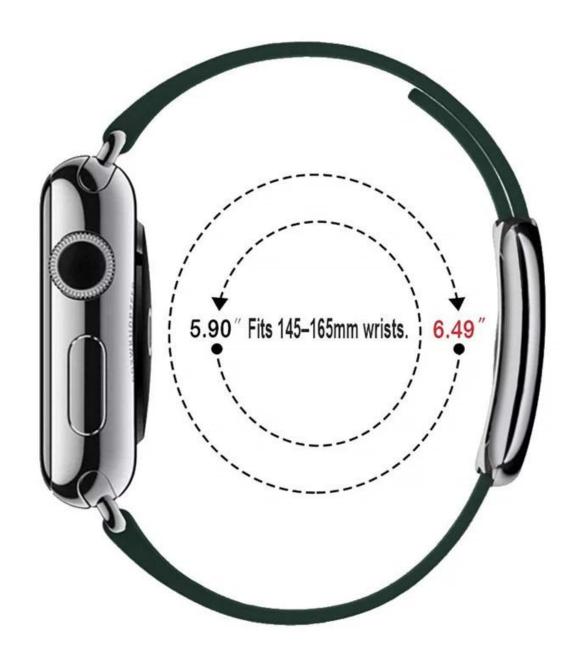

## **Product Design:**

- Modern Leather Band
- With Square-shaped Buckle
- Fit Wrist Size [] 5.9-6.49 inch[]145-165mm[]