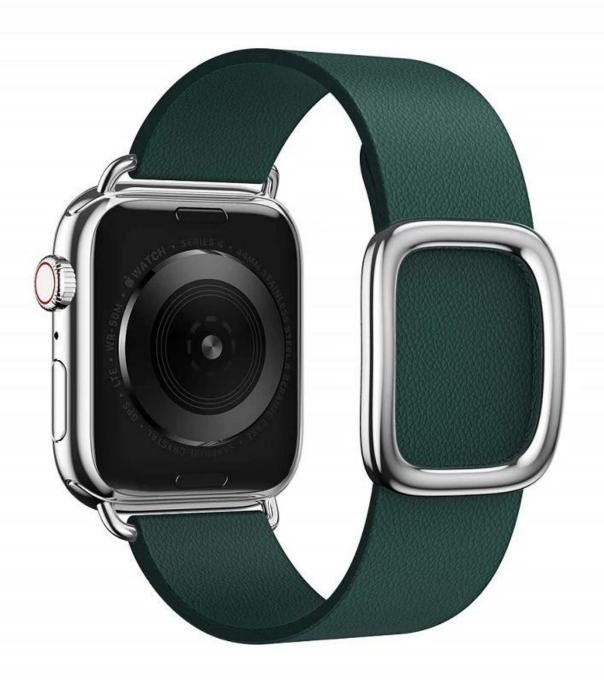

## **Product Features:**

- 1. Being made of soft genuine leather, this iWatch wristband is comfortable to wear, with no absorption of excess sweat or water.
- 2. The two-piece magnetic clasp is crafted with attention and care, offering a full flexibility of attaching/ detaching of your iWatch onto the bands.
- 3. Classic Leather Single Tour watchband, stylish cut and elegant looking makes it an perfect iWatch band replacement for you
- 4. Secure and solid stainless steel buckle ensures the stability, multiple alternative holes make it easy to adjust the length
- 5. Design for ultimate comfort while offering a timeless, stylish cut and elegant looking makes it an ideal iwatch band strap replacement wristband for you