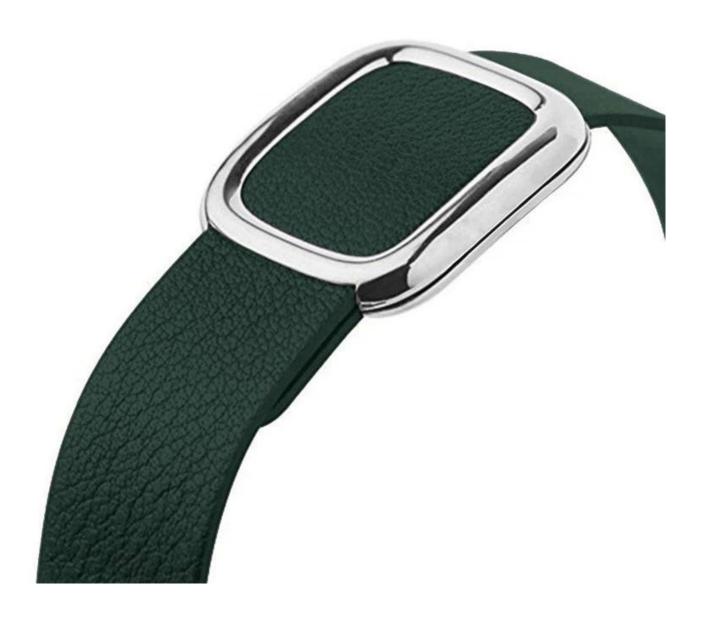

## **Product Design:**

- Modern Leather Band
- With Square-shaped Buckle
- Fit Wrist Size [] 5.9-6.49 inch[]145-165mm[]

## **Product Features:**

- 1. Being made of soft genuine leather, this iWatch wristband is comfortable to wear, with no absorption of excess sweat or water.
- 2. The two-piece magnetic clasp is crafted with attention and care, offering a full flexibility of attaching/ detaching of your iWatch onto the bands.
- 3. Classic Leather Single Tour watchband, stylish cut and elegant looking makes it an perfect iWatch band replacement for you
- 4. Secure and solid stainless steel buckle ensures the stability, multiple alternative holes make it easy to adjust the length
- 5. Design for ultimate comfort while offering a timeless, stylish cut and elegant looking makes it an ideal iwatch band strap replacement wristband for you