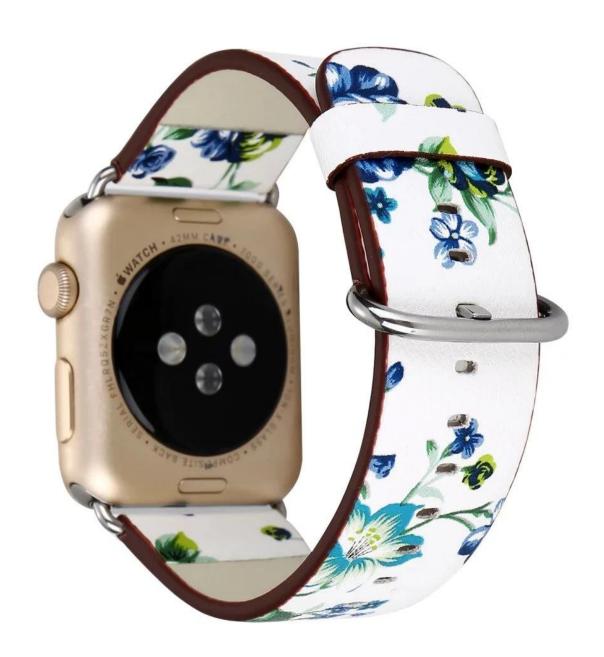

## iWatch Pastoral Rural Style Soft Leather Replacement Strap Wrist Band With Adapters

Design:42mm strap for wrists 5.9"-8.6"(150-220mm) 38mm strap for wrists 5.5"-8.2"(140-210mm)

Features Rural Style Floral Leather Wrist Strap

**Functions:** 

- 1. Make your smart watch looks fashion, luxury and cool.
- 2.Comfortable touch feeling
- 3. Easy to install and remove, no tool needed

Service ☐OEM & ODM Order Acceptable for Low MOQ

Shipment