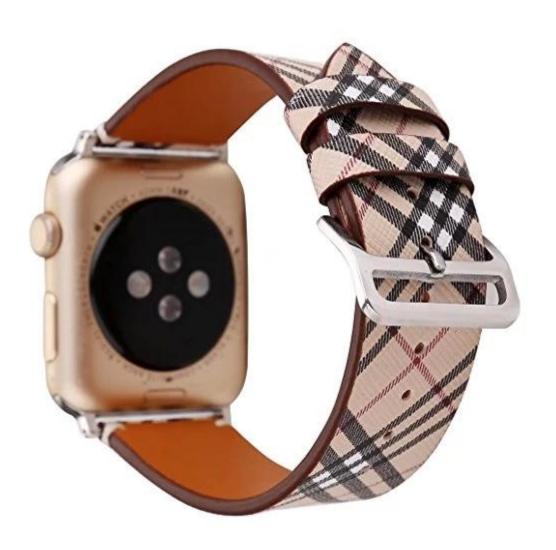

## iWatch Pastoral Rural Style Soft Leather Replacement Strap Wrist Band With Adapters

Design:42mm strap for wrists 5.9"-8.6"(150-220mm) 38mm strap for wrists 5.5"-8.2"(140-210mm)

Features Rural Style Floral Leather Wrist Strap

**Functions:** 

- 1. Make your smart watch looks fashion, luxury and cool.
- 2.Comfortable touch feeling
- 3. Easy to install and remove, no tool needed

Service ☐OEM & ODM Order Acceptable for Low MOQ

Shipment