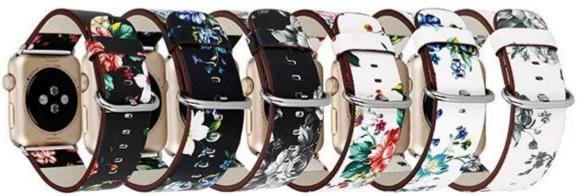

## iWatch Pastoral Rural Style Soft Leather Replacement Strap Wrist Band With Adapters

Design:42mm strap for wrists 5.9"-8.6"(150-220mm) 38mm strap for wrists 5.5"-8.2"(140-210mm)

Features Rural Style Floral Leather Wrist Strap

**Functions:** 

- 1. Make your smart watch looks fashion, luxury and cool.
- 2.Comfortable touch feeling
- 3. Easy to install and remove, no tool needed

Service ☐OEM & ODM Order Acceptable for Low MOQ

Shipment