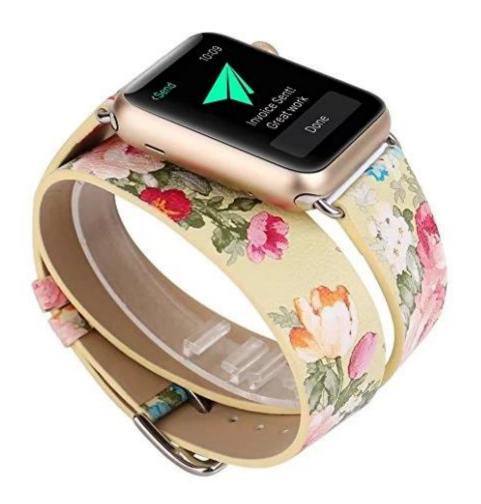

## iWatch Pastoral Rural Style Soft Leather Replacement Strap Wrist Band With Adapters

Design:42mm strap for wrists 5.9"-8.6"(150-220mm) 38mm strap for wrists 5.5"-8.2"(140-210mm)

Features Rural Style Floral Leather Wrist Strap

**Functions:** 

- 1. Make your smart watch looks fashion, luxury and cool.
- 2.Comfortable touch feeling
- 3. Easy to install and remove, no tool needed

Service ☐OEM & ODM Order Acceptable for Low MOQ

Shipment