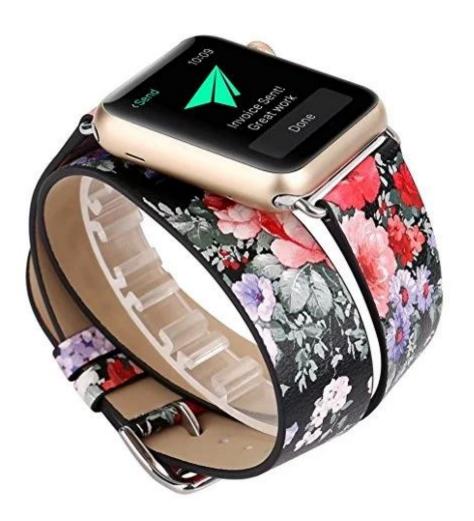

## iWatch Pastoral Rural Style Soft Leather Replacement Strap Wrist Band With Adapters

Design:42mm strap for wrists 5.9"-8.6"(150-220mm) 38mm strap for wrists 5.5"-8.2"(140-210mm)

Features Rural Style Floral Leather Wrist Strap

**Functions:** 

- 1. Make your smart watch looks fashion, luxury and cool.
- 2.Comfortable touch feeling
- 3. Easy to install and remove, no tool needed

Service ☐OEM & ODM Order Acceptable for Low MOQ

Shipment