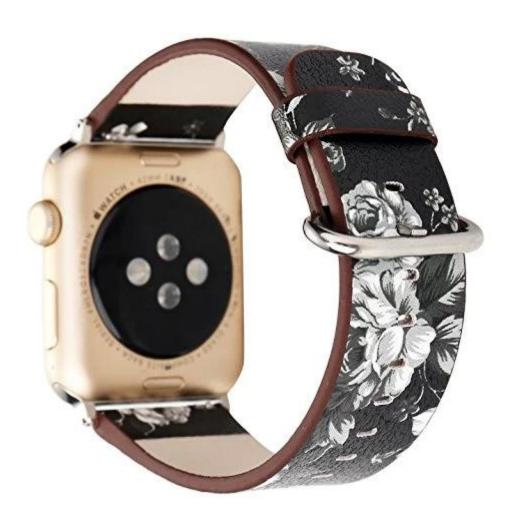

## iWatch Pastoral Rural Style Soft Leather Replacement Strap Wrist Band With Adapters

Design:42mm strap for wrists 5.9"-8.6"(150-220mm) 38mm strap for wrists 5.5"-8.2"(140-210mm)

Features Rural Style Floral Leather Wrist Strap

**Functions:** 

- 1. Make your smart watch looks fashion, luxury and cool.
- 2.Comfortable touch feeling
- 3. Easy to install and remove, no tool needed

Service ☐OEM & ODM Order Acceptable for Low MOQ

Shipment