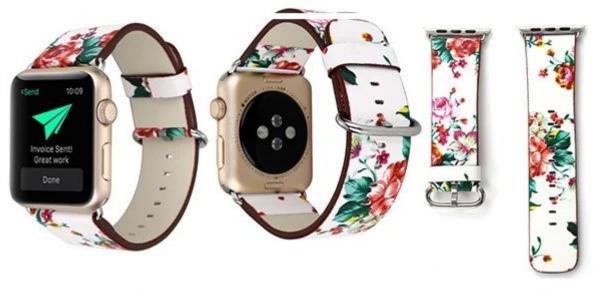

## iWatch Pastoral Rural Style Soft Leather Replacement Strap Wrist Band With Adapters

Design:42mm strap for wrists 5.9"-8.6"(150-220mm) 38mm strap for wrists 5.5"-8.2"(140-210mm)

Features Rural Style Floral Leather Wrist Strap

**Functions:** 

- 1. Make your smart watch looks fashion, luxury and cool.
- 2.Comfortable touch feeling
- 3. Easy to install and remove, no tool needed

Service ☐OEM & ODM Order Acceptable for Low MOQ

Shipment