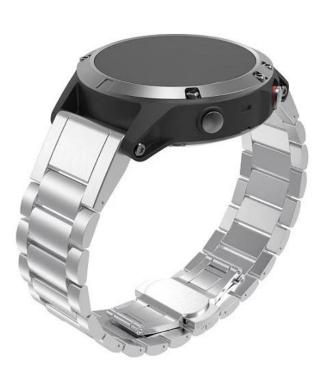

## Luxury Classic Quick Fit Wholesale Garmin Wristband Replacement Stainless Steel Strap

**Design**  $\square$ Adjustable Stainless Steel Folding Clasp Watch Band with Butterfly Buckle **Features**  $\square$ Easy Fit, Durable and elegant, suitable for your daily and business wear **Functions**  $\square$ 

- 1.Accessories:1 pcs watch band With link adjustment tool
- 2. The size can be adjusted according to the circumstance of individual wrist
- 3.Sturdy and durable, Easy to install and remove
- 4. Quick release clasp, firmly closed, and prevent loosen automatically, safe and Luxury.

## **Classic Butterfly Buckle**

Stainless steel double-press-button butterfly buckle, easy to take on&off