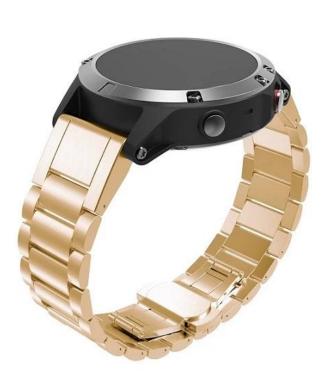

## Luxury Classic Quick Fit Wholesale Garmin Wristband Replacement Stainless Steel Strap

**Design**  $\square$ Adjustable Stainless Steel Folding Clasp Watch Band with Butterfly Buckle **Features**  $\square$ Easy Fit, Durable and elegant, suitable for your daily and business wear **Functions**  $\square$ 

- 1.Accessories:1 pcs watch band With link adjustment tool
- 2. The size can be adjusted according to the circumstance of individual wrist
- 3.Sturdy and durable, Easy to install and remove
- 4. Quick release clasp, firmly closed, and prevent loosen automatically, safe and Luxury.

## **Classic Butterfly Buckle**

Stainless steel double-press-button butterfly buckle, easy to take on&off