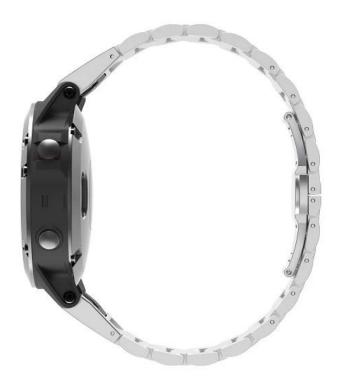

## **Installation Guide**

Press the button  $\rightarrow$  Lock band onto watch