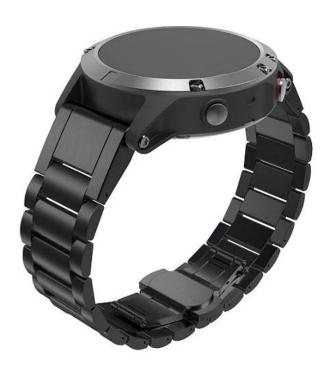

## Luxury Classic Quick Fit Wholesale Garmin Wristband Replacement Stainless Steel Strap

**Design**  $\square$ Adjustable Stainless Steel Folding Clasp Watch Band with Butterfly Buckle **Features**  $\square$ Easy Fit, Durable and elegant, suitable for your daily and business wear **Functions**  $\square$ 

- 1.Accessories:1 pcs watch band With link adjustment tool
- 2. The size can be adjusted according to the circumstance of individual wrist
- 3.Sturdy and durable, Easy to install and remove
- 4. Quick release clasp, firmly closed, and prevent loosen automatically, safe and Luxury.

## **Classic Butterfly Buckle**

Stainless steel double-press-button butterfly buckle, easy to take on&off