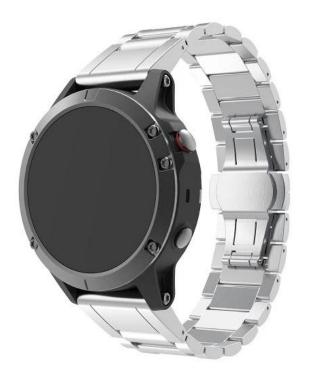

## Luxury Classic Quick Fit Wholesale Garmin Wristband Replacement Stainless Steel Strap

**Design**  $\square$ Adjustable Stainless Steel Folding Clasp Watch Band with Butterfly Buckle **Features**  $\square$ Easy Fit, Durable and elegant, suitable for your daily and business wear **Functions**  $\square$ 

- 1.Accessories:1 pcs watch band With link adjustment tool
- 2. The size can be adjusted according to the circumstance of individual wrist
- 3.Sturdy and durable, Easy to install and remove
- 4. Quick release clasp, firmly closed, and prevent loosen automatically, safe and Luxury.

## **Classic Butterfly Buckle**

Stainless steel double-press-button butterfly buckle, easy to take on&off