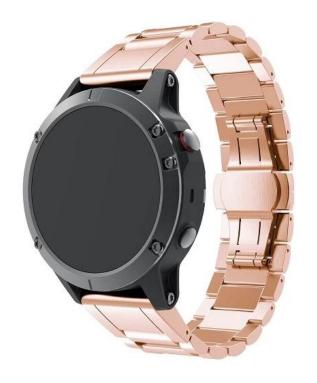

## Luxury Classic Quick Fit Wholesale Garmin Wristband Replacement Stainless Steel Strap

**Design**  $\square$ Adjustable Stainless Steel Folding Clasp Watch Band with Butterfly Buckle **Features**  $\square$ Easy Fit, Durable and elegant, suitable for your daily and business wear **Functions**  $\square$ 

- 1.Accessories:1 pcs watch band With link adjustment tool
- 2. The size can be adjusted according to the circumstance of individual wrist
- 3.Sturdy and durable, Easy to install and remove
- 4. Quick release clasp, firmly closed, and prevent loosen automatically, safe and Luxury.

## **Classic Butterfly Buckle**

Stainless steel double-press-button butterfly buckle, easy to take on&off