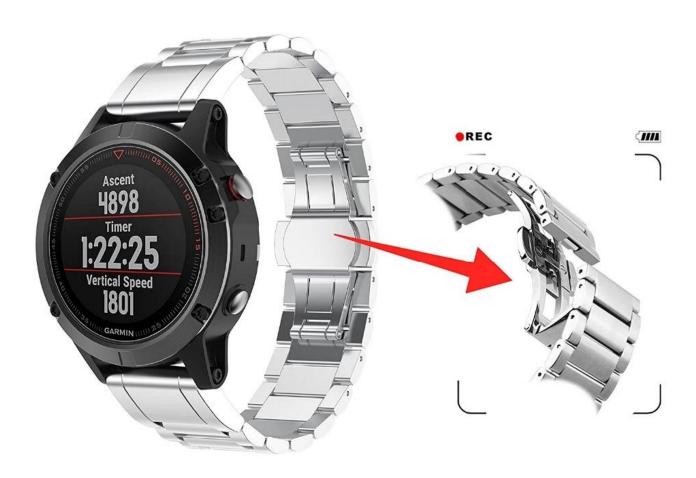

## **Installation Guide**

Press the button  $\rightarrow$  Lock band onto watch