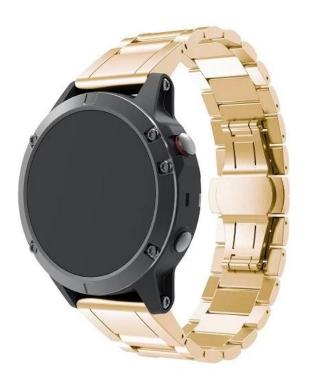

## Luxury Classic Quick Fit Wholesale Garmin Wristband Replacement Stainless Steel Strap

**Design**  $\square$ Adjustable Stainless Steel Folding Clasp Watch Band with Butterfly Buckle **Features**  $\square$ Easy Fit, Durable and elegant, suitable for your daily and business wear **Functions**  $\square$ 

- 1.Accessories:1 pcs watch band With link adjustment tool
- 2. The size can be adjusted according to the circumstance of individual wrist
- 3.Sturdy and durable, Easy to install and remove
- 4. Quick release clasp, firmly closed, and prevent loosen automatically, safe and Luxury.

## **Classic Butterfly Buckle**

Stainless steel double-press-button butterfly buckle, easy to take on&off