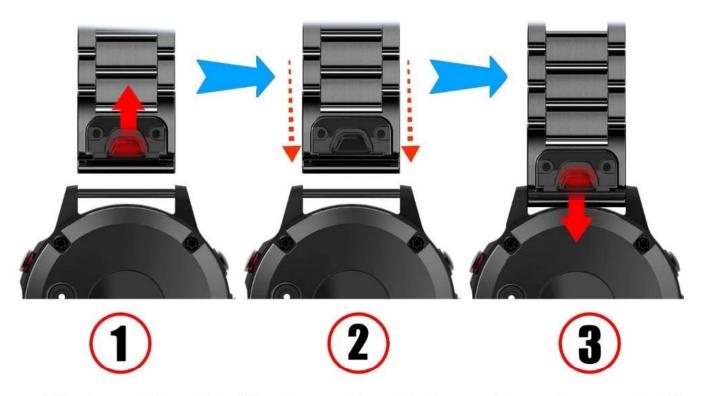

## **Installation Guide**

Press the button  $\rightarrow$  Lock band onto watch