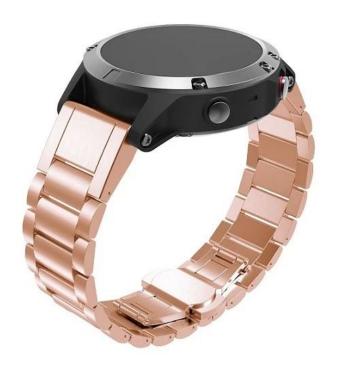

## Luxury Classic Quick Fit Wholesale Garmin Wristband Replacement Stainless Steel Strap

**Design**  $\square$ Adjustable Stainless Steel Folding Clasp Watch Band with Butterfly Buckle **Features**  $\square$ Easy Fit, Durable and elegant, suitable for your daily and business wear **Functions**  $\square$ 

- 1.Accessories:1 pcs watch band With link adjustment tool
- 2. The size can be adjusted according to the circumstance of individual wrist
- 3.Sturdy and durable, Easy to install and remove
- 4. Quick release clasp, firmly closed, and prevent loosen automatically, safe and Luxury.

## **Classic Butterfly Buckle**

Stainless steel double-press-button butterfly buckle, easy to take on&off