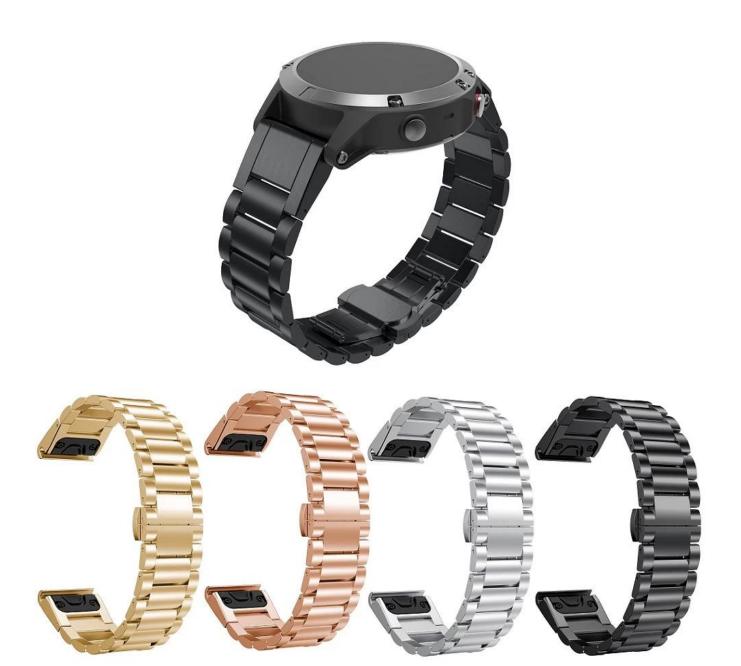

## Luxury Classic Quick Fit Wholesale Garmin Wristband Replacement Stainless Steel Strap

**Design**  $\square$ Adjustable Stainless Steel Folding Clasp Watch Band with Butterfly Buckle **Features**  $\square$ Easy Fit, Durable and elegant, suitable for your daily and business wear **Functions**  $\square$ 

- 1.Accessories:1 pcs watch band With link adjustment tool
- 2. The size can be adjusted according to the circumstance of individual wrist
- 3.Sturdy and durable, Easy to install and remove
- 4. Quick release clasp, firmly closed, and prevent loosen automatically, safe and Luxury.

## **Classic Butterfly Buckle**

Stainless steel double-press-button butterfly buckle, easy to take on&off