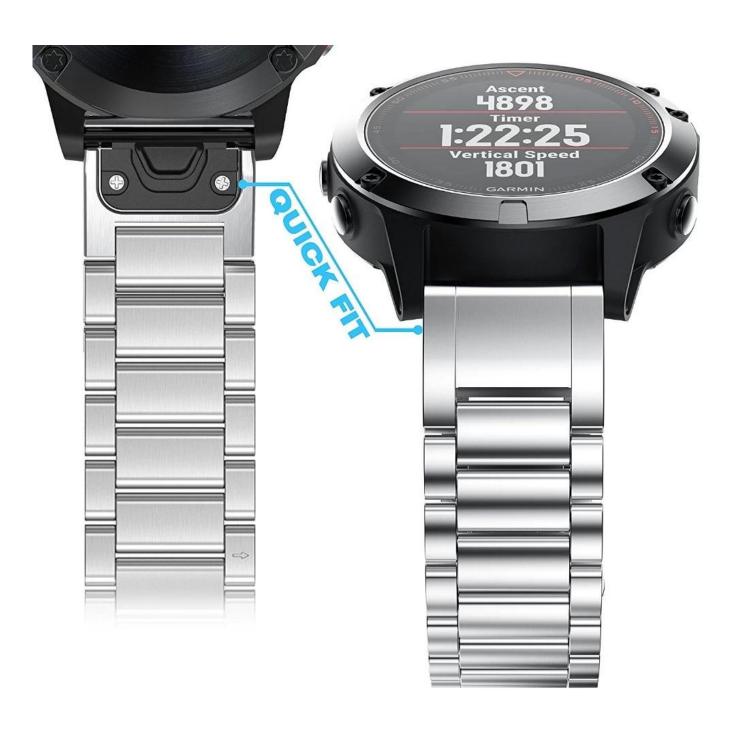

## **Installation Guide**

Press the button  $\rightarrow$  Lock band onto watch