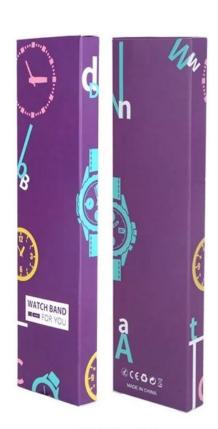

Packaging Box For Smart Watch Strap& Watch Cover.

Support customized your own design,logo printed on the packaging ,labels paste and so on.

## Support Package Customized Service [Logo,Size,Description, Colors,etc]