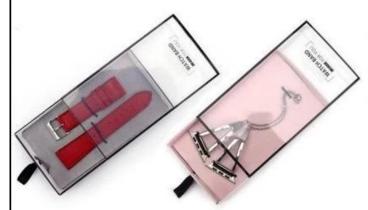

## Support Package Customized Service [Logo,Size,Description, Colors,etc]

\* Original Size : 145\*75\*18mm

\* Colors : Blue-Pink,Black-White,Pink

\* Type : General-style,Bangle-style