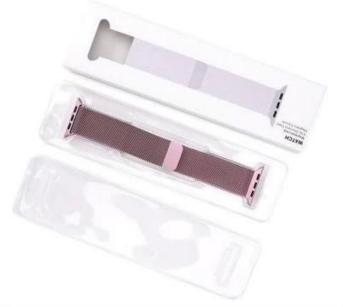

## Support Package Customized Service [Logo,Size,Description, Colors,etc]

\* Original Size : 145\*75\*18mm

\* Colors : Blue-Pink,Black-White,Pink

\* Type : General-style,Bangle-style