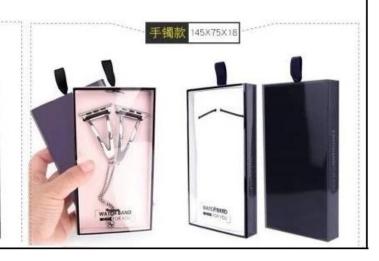

## Support Package Customized Service [Logo,Size,Description, Colors,etc]

\* Original Size : 145\*75\*18mm

\* Colors : Blue-Pink,Black-White,Pink

\* Type : General-style,Bangle-style