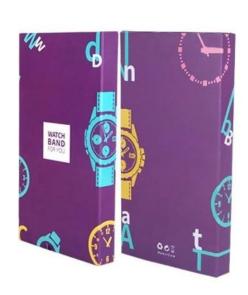

Packaging Box For Smart Watch Strap& Watch Cover.

Support customized your own design,logo printed on the packaging ,labels paste and so on.

## Support Package Customized Service [Logo,Size,Description, Colors,etc]