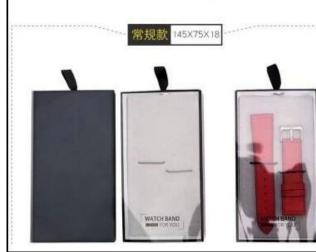

## Support Package Customized Service [Logo,Size,Description, Colors,etc]

\* Original Size : 145\*75\*18mm

\* Colors : Blue-Pink,Black-White,Pink

\* Type : General-style,Bangle-style