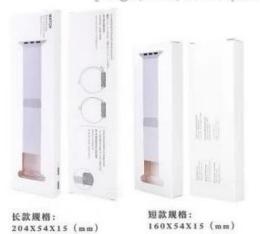

## **M06**

\* Longer Size : 204\*54\*15mm Shorter Size : 160\*54\*15mm

\* Color : White

\* Fit Band : Milanese, Silicone, Nylon

短款(开窗,有耳)

款号: C101

长款 (开窗,有耳)

款号: C102