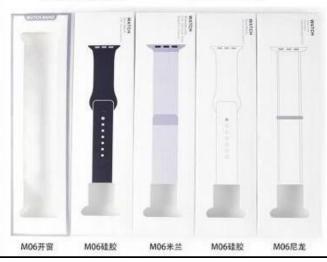

## **M06**

\* Longer Size : 204\*54\*15mm Shorter Size : 160\*54\*15mm

\* Color : White

\* Fit Band : Milanese, Silicone, Nylon

短款(开窗,有耳)

款号: C101

长款 (开窗,有耳)

款号: C102

标准款 (短)

款号: B103

标准款 (长)

款号: B104