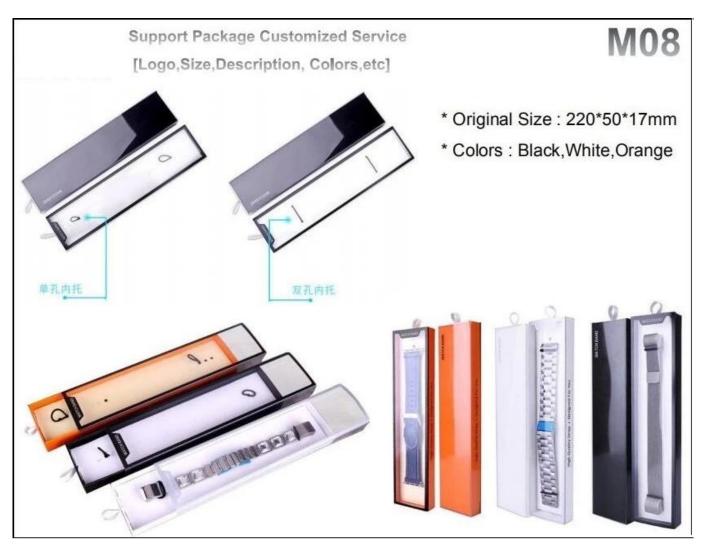

Packaging Box For Smart Watch Strap& Watch Cover.

Support customized your own design,logo printed on the packaging ,labels paste and so on.



## Support Package Customized Service [Logo,Size,Description, Colors,etc]

## **M06**



\* Longer Size : 204\*54\*15mm Shorter Size : 160\*54\*15mm

\* Color : White

\* Fit Band : Milanese, Silicone, Nylon











短款(开窗,有耳)

款号: C101



长款 (开窗,有耳)

款号: C102



标准款 (短)

款号: B103



标准款 (长)

款号: B104

## Support Package Customized Service [Logo,Size,Description, Colors,etc]





\* Original Size : 145\*75\*18mm

\* Colors : Blue-Pink,Black-White,Pink

\* Type : General-style,Bangle-style