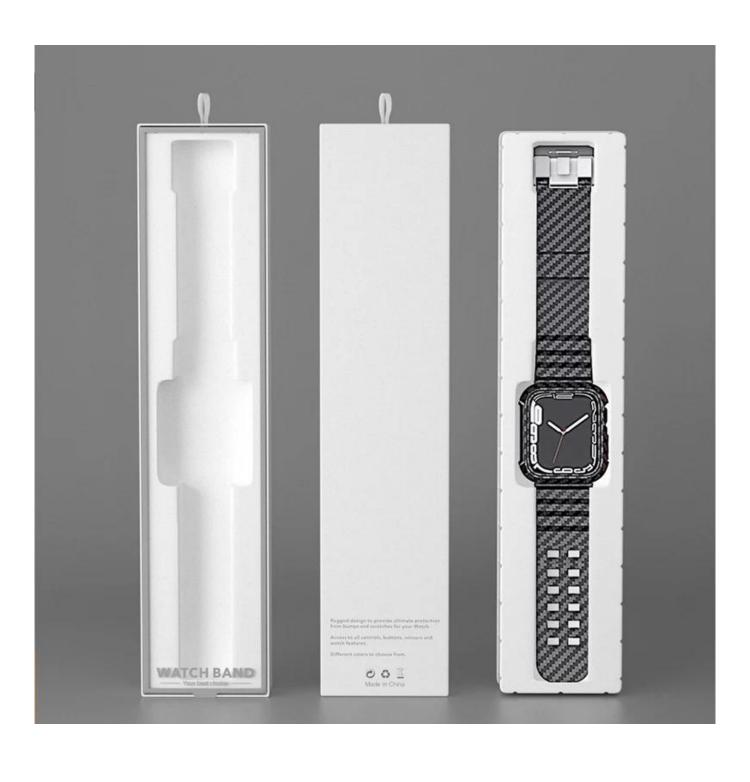

Packaging Box For Smart Watch Strap& Watch Cover.

Support customized your own design,logo printed on the packaging ,labels paste and so on.



## Support Package Customized Service [Logo,Size,Description, Colors,etc]

## **M06**



\* Longer Size : 204\*54\*15mm Shorter Size : 160\*54\*15mm

\* Color : White

\* Fit Band : Milanese, Silicone, Nylon











短款(开窗,有耳)

款号: C101



长款 (开窗,有耳)

款号: C102



标准款 (短)

款号: B103



标准款 (长)

款号: B104

## Support Package Customized Service [Logo,Size,Description, Colors,etc]





\* Original Size : 145\*75\*18mm

\* Colors : Blue-Pink,Black-White,Pink

\* Type : General-style,Bangle-style