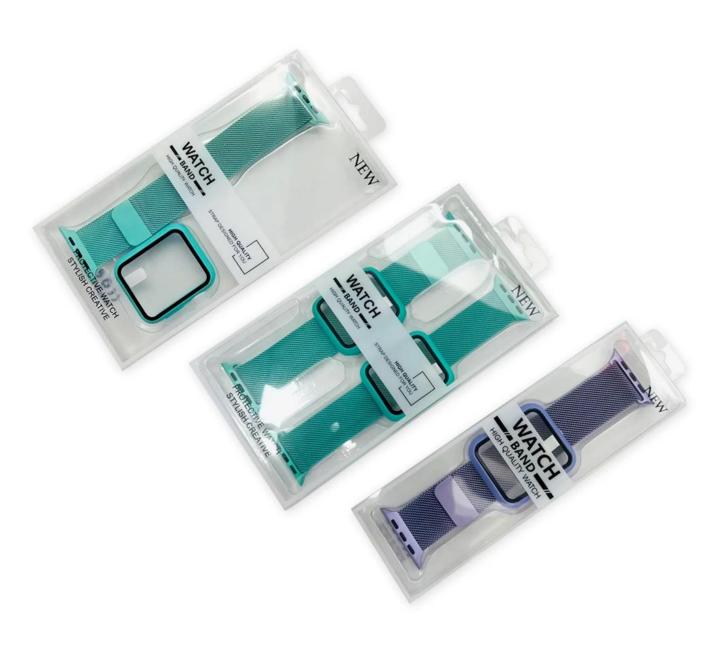

Packaging Box For Smart Watch Strap& Watch Cover.

Support customized your own design,logo printed on the packaging ,labels paste and so on.