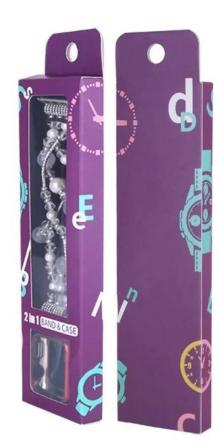

## Support Package Customized Service [Logo,Size,Description, Colors,etc]

\* Original Size : 145\*75\*18mm

\* Colors : Blue-Pink,Black-White,Pink

\* Type : General-style,Bangle-style