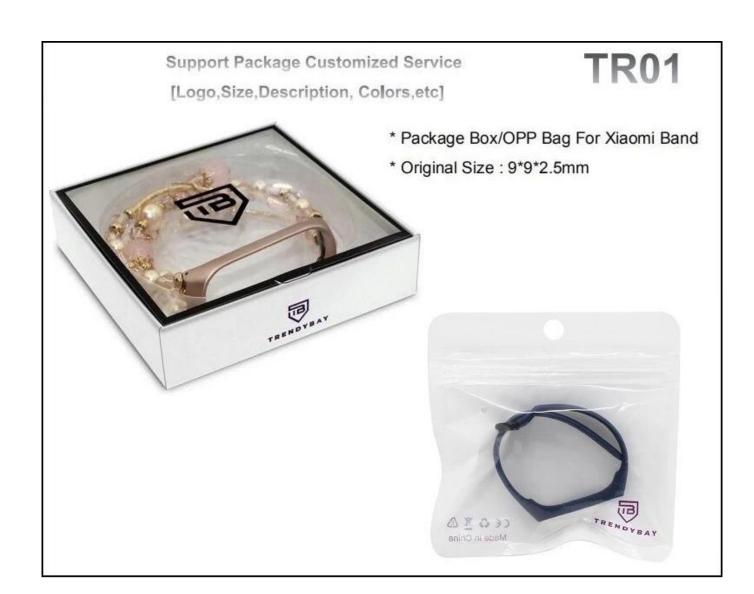

Packaging Box For Smart Watch Strap& Watch Cover.

Support customized your own design,logo printed on the packaging ,labels paste and so on.



## Support Package Customized Service [Logo,Size,Description, Colors,etc]

## **M06**



\* Longer Size : 204\*54\*15mm Shorter Size : 160\*54\*15mm

\* Color : White

\* Fit Band : Milanese, Silicone, Nylon











短款(开窗,有耳)

款号: C101



长款 (开窗,有耳)

款号: C102



标准款 (短)

款号: B103



标准款 (长)

款号: B104

## Support Package Customized Service [Logo,Size,Description, Colors,etc]





\* Original Size : 145\*75\*18mm

\* Colors : Blue-Pink,Black-White,Pink

\* Type : General-style,Bangle-style