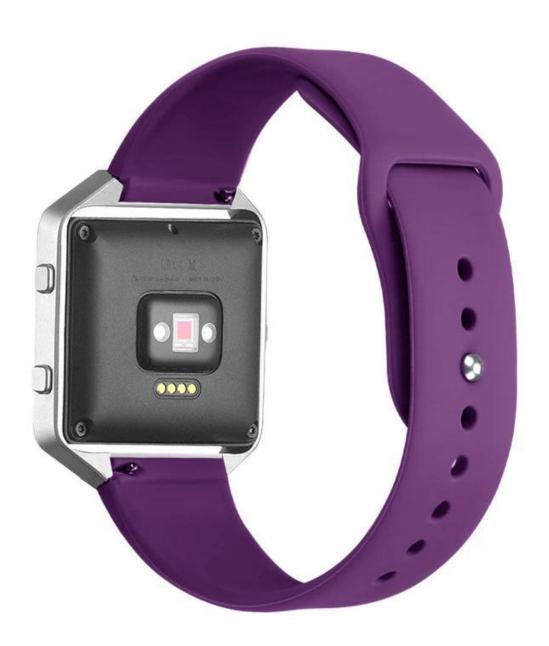

## **Soft Silicone Fitbit Blaze Wristband Replacement Band**

**Design** ☐Small size wrist for 5.5-6.7inch,Large size wrist for 6.7-8.1 inch **Features** ☐Premium Soft Silicone Material Strap With Metal Tuck Clasp **Functions** ☐

- 1. Made of durable and soft sikicone
- 2. Lightweight and comfortable strap with the smooth finish for a sporty look across your wrist.
- 3. Provide You Comfortable Feelings with High Quality Texture
- 4. Dirt & Dust Resistant
- 5. Many colors are available for choosing to match your daily looks