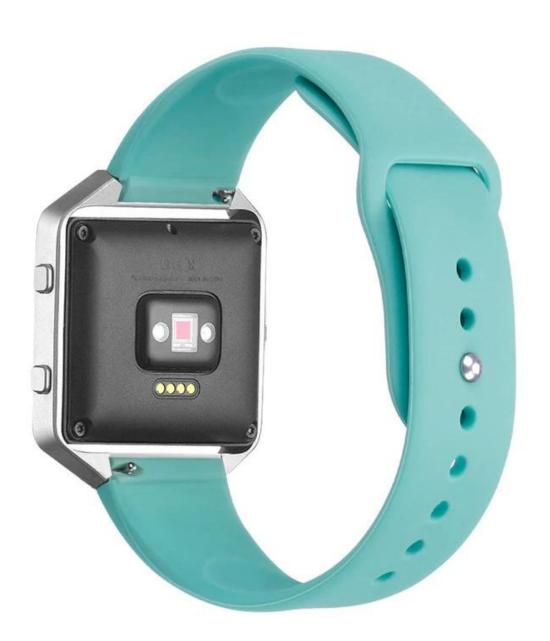

## **Soft Silicone Fitbit Blaze Wristband Replacement Band**

**Design** ☐Small size wrist for 5.5-6.7inch,Large size wrist for 6.7-8.1 inch **Features** ☐Premium Soft Silicone Material Strap With Metal Tuck Clasp **Functions** ☐

- 1. Made of durable and soft sikicone
- 2. Lightweight and comfortable strap with the smooth finish for a sporty look across your wrist.
- 3. Provide You Comfortable Feelings with High Quality Texture
- 4. Dirt & Dust Resistant
- 5. Many colors are available for choosing to match your daily looks