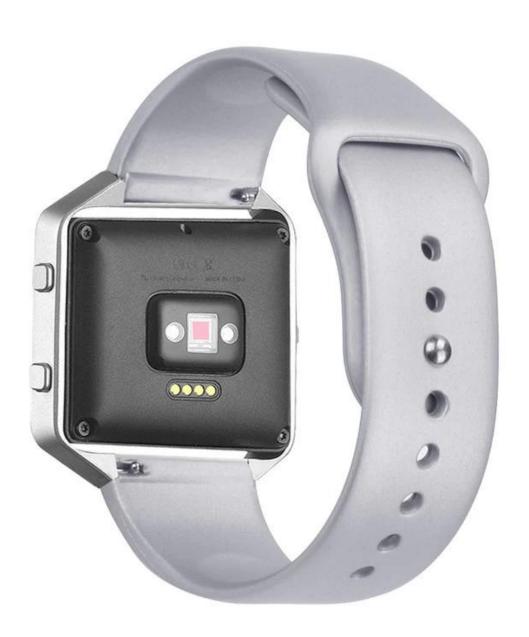

## **Soft Silicone Fitbit Blaze Wristband Replacement Band**

**Design** ☐Small size wrist for 5.5-6.7inch,Large size wrist for 6.7-8.1 inch **Features** ☐Premium Soft Silicone Material Strap With Metal Tuck Clasp **Functions** ☐

- 1. Made of durable and soft sikicone
- 2. Lightweight and comfortable strap with the smooth finish for a sporty look across your wrist.
- 3. Provide You Comfortable Feelings with High Quality Texture
- 4. Dirt & Dust Resistant
- 5. Many colors are available for choosing to match your daily looks