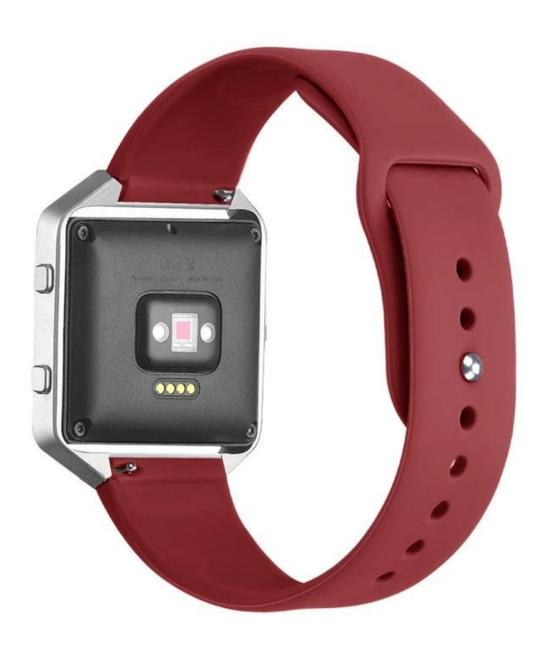

## **Soft Silicone Fitbit Blaze Wristband Replacement Band**

**Design** ☐Small size wrist for 5.5-6.7inch,Large size wrist for 6.7-8.1 inch **Features** ☐Premium Soft Silicone Material Strap With Metal Tuck Clasp **Functions** ☐

- 1. Made of durable and soft sikicone
- 2. Lightweight and comfortable strap with the smooth finish for a sporty look across your wrist.
- 3. Provide You Comfortable Feelings with High Quality Texture
- 4. Dirt & Dust Resistant
- 5. Many colors are available for choosing to match your daily looks