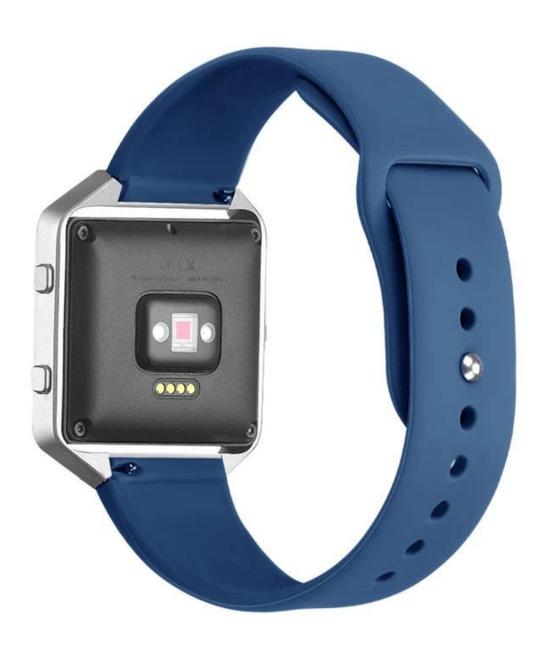

## **Soft Silicone Fitbit Blaze Wristband Replacement Band**

**Design** ☐Small size wrist for 5.5-6.7inch,Large size wrist for 6.7-8.1 inch **Features** ☐Premium Soft Silicone Material Strap With Metal Tuck Clasp **Functions** ☐

- 1. Made of durable and soft sikicone
- 2. Lightweight and comfortable strap with the smooth finish for a sporty look across your wrist.
- 3. Provide You Comfortable Feelings with High Quality Texture
- 4. Dirt & Dust Resistant
- 5. Many colors are available for choosing to match your daily looks