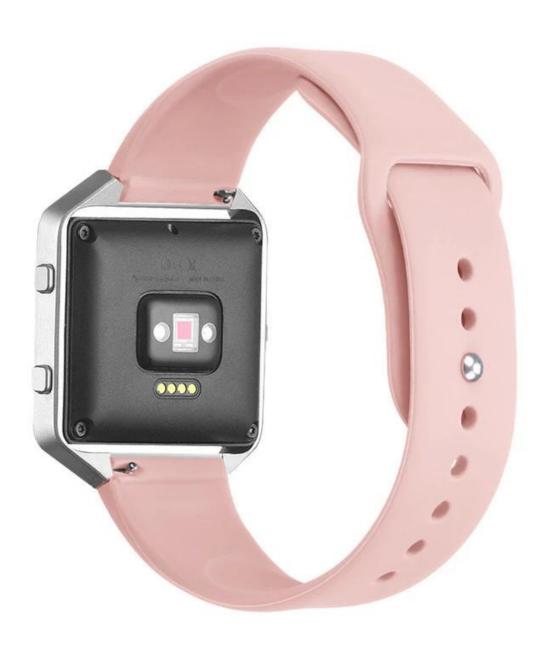

## **Soft Silicone Fitbit Blaze Wristband Replacement Band**

**Design** ☐Small size wrist for 5.5-6.7inch,Large size wrist for 6.7-8.1 inch **Features** ☐Premium Soft Silicone Material Strap With Metal Tuck Clasp **Functions** ☐

- 1. Made of durable and soft sikicone
- 2. Lightweight and comfortable strap with the smooth finish for a sporty look across your wrist.
- 3. Provide You Comfortable Feelings with High Quality Texture
- 4. Dirt & Dust Resistant
- 5. Many colors are available for choosing to match your daily looks