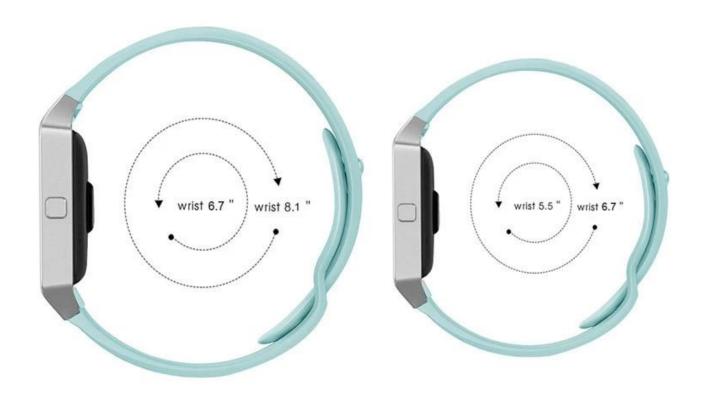

## **Soft Silicone Fitbit Blaze Wristband Replacement Band**

**Design** ☐Small size wrist for 5.5-6.7inch,Large size wrist for 6.7-8.1 inch **Features** ☐Premium Soft Silicone Material Strap With Metal Tuck Clasp **Functions** ☐

6.7-8.1 inch 169-204 mm

5.5-6.7 inch 139-169 mm