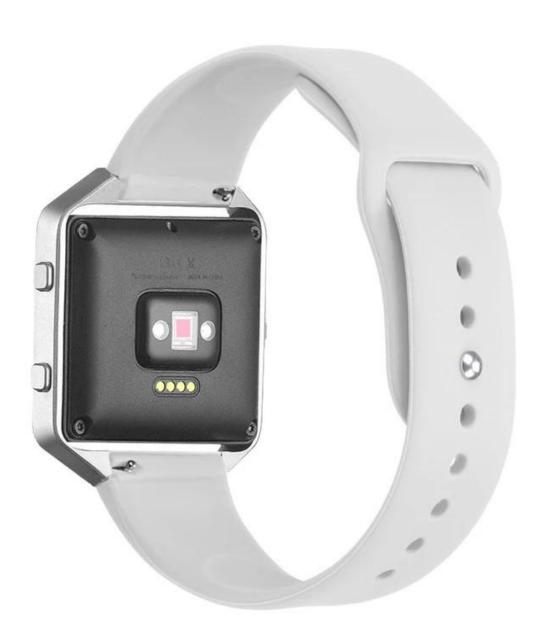

## **Soft Silicone Fitbit Blaze Wristband Replacement Band**

**Design** ☐Small size wrist for 5.5-6.7inch,Large size wrist for 6.7-8.1 inch **Features** ☐Premium Soft Silicone Material Strap With Metal Tuck Clasp **Functions** ☐

- 1. Made of durable and soft sikicone
- 2. Lightweight and comfortable strap with the smooth finish for a sporty look across your wrist.
- 3. Provide You Comfortable Feelings with High Quality Texture
- 4. Dirt & Dust Resistant
- 5. Many colors are available for choosing to match your daily looks