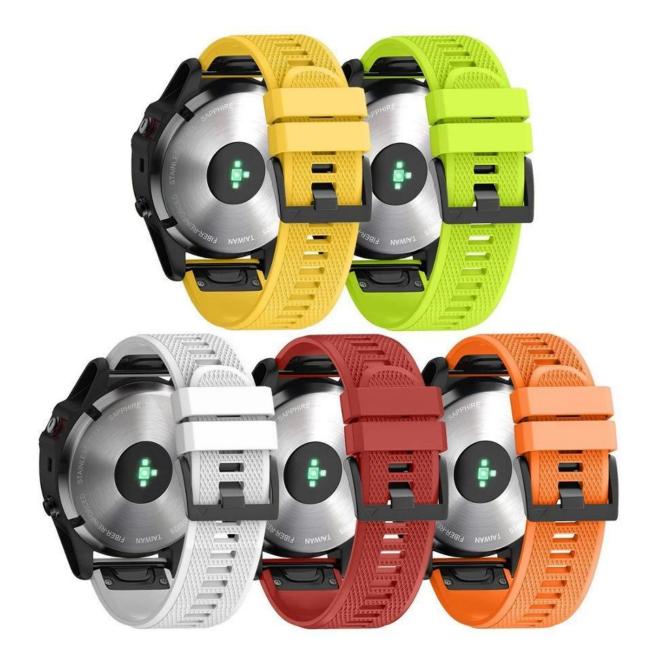

### Sports Sytle Breathable Soft Silicone Garmin Watch Band Replacement Supplier

**Design:** Fits 6.69 "-8.85" (145mm-210mm) wrist **Features**[Easy Fit Silicone band with safe metal buckle **Features:** 

1. Easy & Direct installation and removal exactly and securely.

2. An innovative PIN-and-Tuck closure ensures a clean fit, precise cut and fine process.

3. Soft silicone with smooth finish for a sporty look, metal parts made with high quality stainless steel, comfortable and durable.