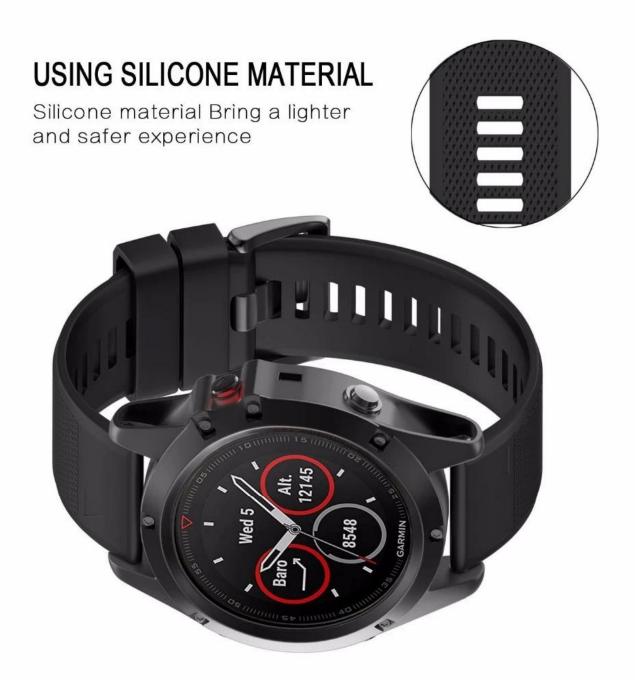

1. Easy & Direct installation and removal exactly and securely.

2. An innovative PIN-and-Tuck closure ensures a clean fit, precise cut and fine process.

3. Soft silicone with smooth finish for a sporty look, metal parts made with high quality stainless steel, comfortable and durable.