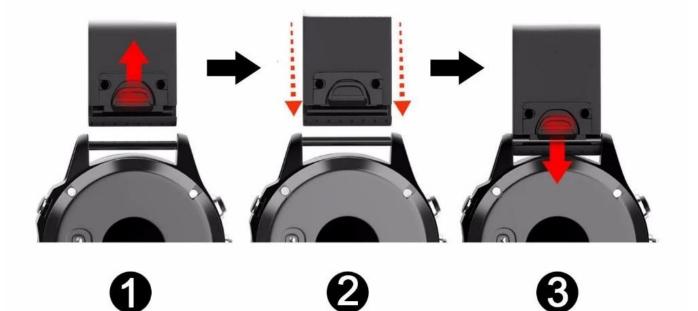

## INSTALLATION GUIDE

# press ghe button $\rightarrow$ lock band onto watch done.no tools needed