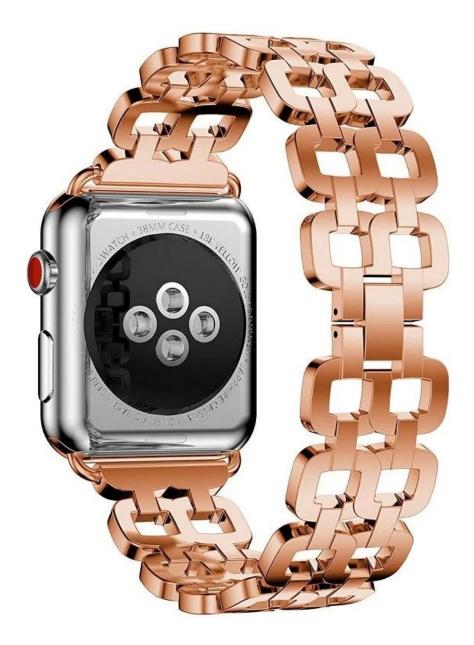

## Double-row Stainless Steel Wholesale Apple Watch Bands38mm 42mm

Design Exquisite craftsmanship and stylish design Features Extremely Comfortable Wearing, Adjustable band length, Easy installation Functions I 1.Accessories:one watch band With Dismantling strap tools 2.comfort and durability, Smooth and comfortable 3.Closed firmly , and prevent loosen automatically, safe and beautiful.

Shenzhen Climber Technology Co., Ltd. is specialized in designing and producing Smart Watch Straps, such as Leather Strap, Stainless steel Bands, Silicone Bracelet or so on. Compatable For Apple Watch, Xiaomi Band, Fitbit , Samsung Gear , etc. Fashional style, suitable for grand events like Business, Wedding, Anniversary, Valentine's Day, Party, etc