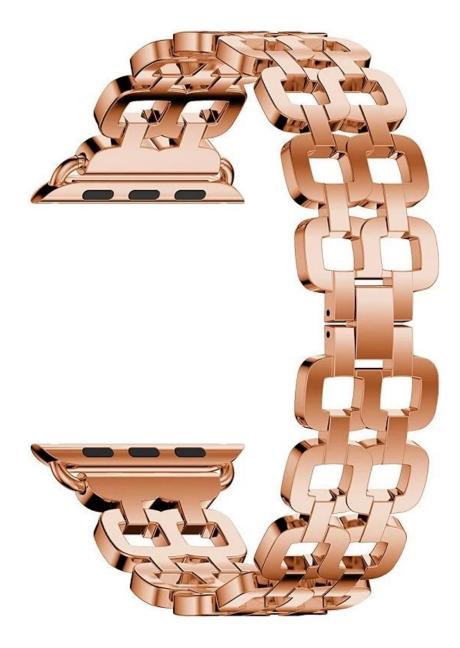

## Double-row Stainless Steel Wholesale Apple Watch Bands38mm 42mm

Design Exquisite craftsmanship and stylish design Features Extremely Comfortable Wearing, Adjustable band length, Easy installation Functions I 1.Accessories:one watch band With Dismantling strap tools 2.comfort and durability, Smooth and comfortable 3.Closed firmly , and prevent loosen automatically, safe and beautiful.

Shenzhen Climber Technology Co., Ltd. is specialized in designing and producing Smart Watch Straps, such as Leather Strap, Stainless steel Bands, Silicone Bracelet or so on. Compatable For Apple Watch, Xiaomi Band, Fitbit , Samsung Gear , etc. Fashional style, suitable for grand events like Business, Wedding, Anniversary, Valentine's Day, Party, etc