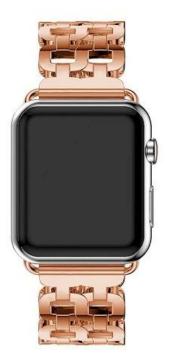

## Double-row Stainless Steel Wholesale Apple Watch Bands38mm 42mm

Design Exquisite craftsmanship and stylish design Features Extremely Comfortable Wearing, Adjustable band length, Easy installation Functions I 1.Accessories:one watch band With Dismantling strap tools 2.comfort and durability, Smooth and comfortable 3.Closed firmly , and prevent loosen automatically, safe and beautiful.

Shenzhen Climber Technology Co., Ltd. is specialized in designing and producing Smart Watch Straps, such as Leather Strap, Stainless steel Bands, Silicone Bracelet or so on. Compatable For Apple Watch, Xiaomi Band, Fitbit , Samsung Gear , etc. Fashional style, suitable for grand events like Business, Wedding, Anniversary, Valentine's Day, Party, etc