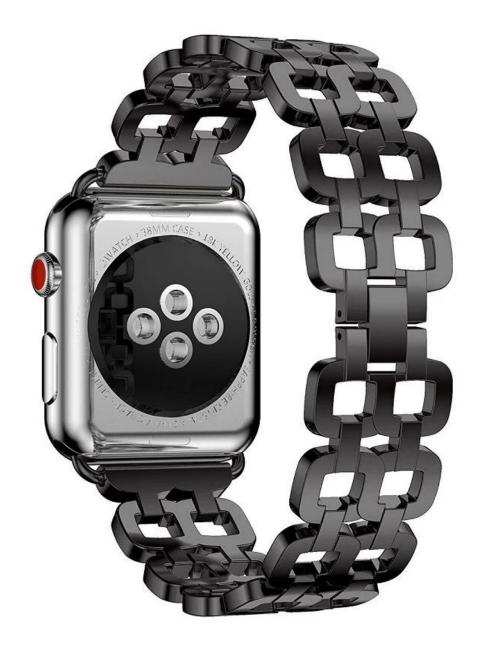

## Double-row Stainless Steel Wholesale Apple Watch Bands38mm 42mm

Design Exquisite craftsmanship and stylish design Features Extremely Comfortable Wearing, Adjustable band length, Easy installation Functions I 1.Accessories:one watch band With Dismantling strap tools 2.comfort and durability, Smooth and comfortable 3.Closed firmly , and prevent loosen automatically, safe and beautiful.

Shenzhen Climber Technology Co., Ltd. is specialized in designing and producing Smart Watch Straps, such as Leather Strap, Stainless steel Bands, Silicone Bracelet or so on. Compatable For Apple Watch, Xiaomi Band, Fitbit , Samsung Gear , etc. Fashional style, suitable for grand events like Business, Wedding, Anniversary, Valentine's Day, Party, etc