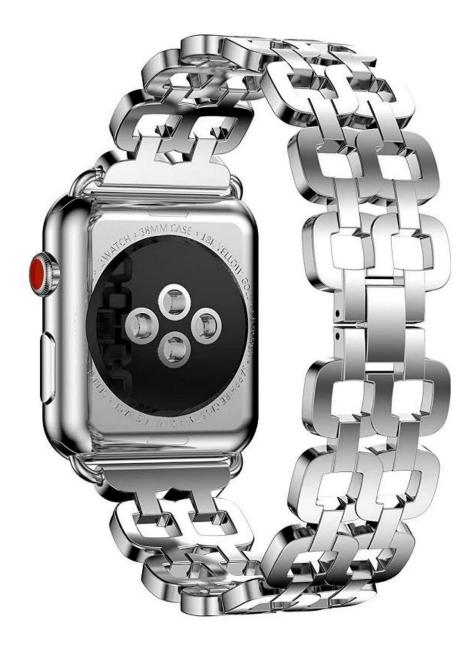

## Double-row Stainless Steel Wholesale Apple Watch Bands38mm 42mm

Design Exquisite craftsmanship and stylish design Features Extremely Comfortable Wearing, Adjustable band length, Easy installation Functions I 1.Accessories:one watch band With Dismantling strap tools 2.comfort and durability, Smooth and comfortable 3.Closed firmly , and prevent loosen automatically, safe and beautiful.

4. Custom designed for your precious Apple Watch

Service OEM & ODM Order Acceptable for Low MOQ Shipment Air or Sea Shipment Payment OTT / Paypal / Cash / Western Union / LC Packaging Nice Retail Package or Customs Packaging Available