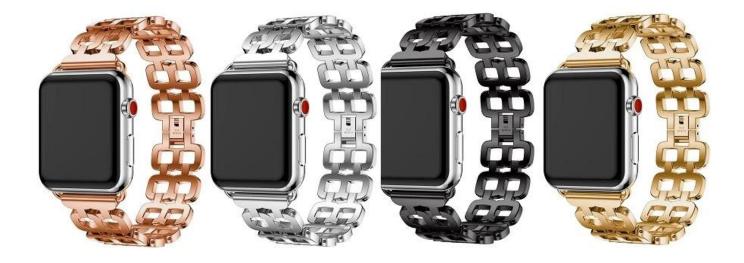

## Double-row Stainless Steel Wholesale Apple Watch Bands38mm 42mm

Design Exquisite craftsmanship and stylish design Features Extremely Comfortable Wearing, Adjustable band length, Easy installation Functions I 1.Accessories:one watch band With Dismantling strap tools 2.comfort and durability, Smooth and comfortable 3.Closed firmly , and prevent loosen automatically, safe and beautiful.

Shenzhen Climber Technology Co., Ltd. is specialized in designing and producing Smart Watch Straps, such as Leather Strap, Stainless steel Bands, Silicone Bracelet or so on. Compatable For Apple Watch, Xiaomi Band, Fitbit , Samsung Gear , etc. Fashional style, suitable for grand events like Business, Wedding, Anniversary, Valentine's Day, Party, etc