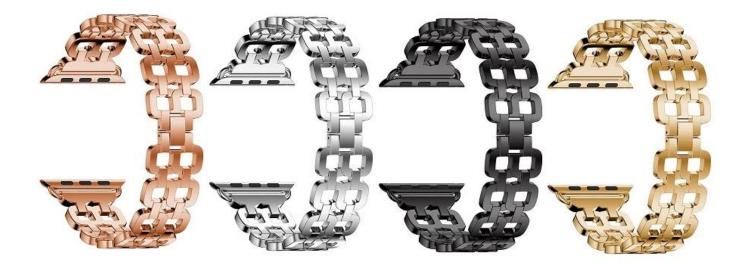

## Double-row Stainless Steel Wholesale Apple Watch Bands38mm 42mm

Design Exquisite craftsmanship and stylish design Features Extremely Comfortable Wearing, Adjustable band length, Easy installation Functions I 1.Accessories:one watch band With Dismantling strap tools 2.comfort and durability, Smooth and comfortable 3.Closed firmly , and prevent loosen automatically, safe and beautiful.

Shenzhen Climber Technology Co., Ltd. is specialized in designing and producing Smart Watch Straps, such as Leather Strap, Stainless steel Bands, Silicone Bracelet or so on. Compatable For Apple Watch, Xiaomi Band, Fitbit , Samsung Gear , etc. Fashional style, suitable for grand events like Business, Wedding, Anniversary, Valentine's Day, Party, etc