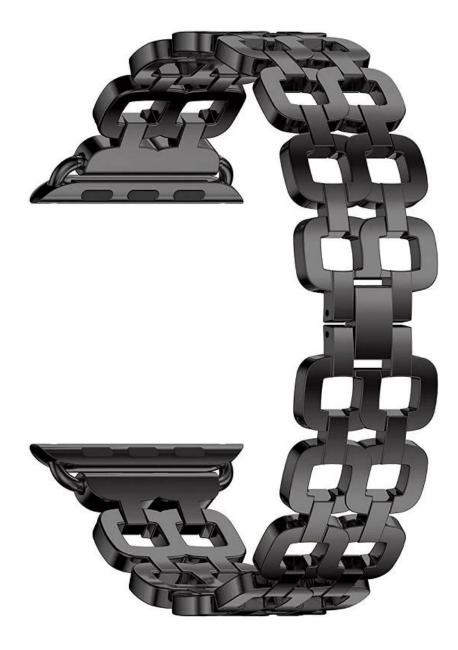

## Double-row Stainless Steel Wholesale Apple Watch Bands38mm 42mm

Design Exquisite craftsmanship and stylish design Features Extremely Comfortable Wearing, Adjustable band length, Easy installation Functions I 1.Accessories:one watch band With Dismantling strap tools 2.comfort and durability, Smooth and comfortable 3.Closed firmly , and prevent loosen automatically, safe and beautiful.

4. Custom designed for your precious Apple Watch

Service OEM & ODM Order Acceptable for Low MOQ Shipment Air or Sea Shipment Payment OTT / Paypal / Cash / Western Union / LC Packaging Nice Retail Package or Customs Packaging Available