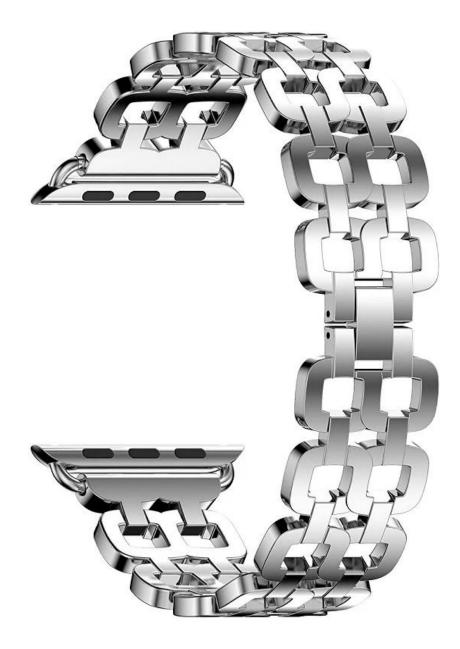

## Double-row Stainless Steel Wholesale Apple Watch Bands38mm 42mm

Design Exquisite craftsmanship and stylish design Features Extremely Comfortable Wearing, Adjustable band length, Easy installation Functions I 1.Accessories:one watch band With Dismantling strap tools 2.comfort and durability, Smooth and comfortable 3.Closed firmly , and prevent loosen automatically, safe and beautiful.

4. Custom designed for your precious Apple Watch

Service OEM & ODM Order Acceptable for Low MOQ Shipment Air or Sea Shipment Payment OTT / Paypal / Cash / Western Union / LC Packaging Nice Retail Package or Customs Packaging Available