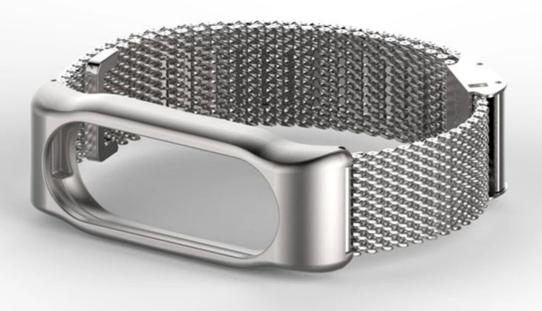

pment□Air or Sea Shipment
Payment □TT / Paypal / Cash / Western Union / LC
Packaging□Nice Retail Package or Customs Packaging Available

Shenzhen Climber Technology Co., Ltd. is specialized in designing and producing Smart <u>Watch Straps</u>, such as Leather Strap, Stainless steel Bands, Silicone Bracelet or so on. Compatable For Apple Watch, Xiaomi Band, Fitbit, Samsung Gear, etc. Fashional style, suitable for grand events like Business, Wedding, Anniversary, Valentine's Day, Party, etc

Welcome OEM & ODM order, we will try our best to meet all customers differnt requirement. We have rich experience to supply all accessories to online seller. We know how to do labeling , packing for all your goods ship directly to FBA warehouse. High Clear Product Picture surely offer when you order.







\*Not Include Host

## PRODUCT IN DETAILS













## How to adjust the clasp tightness?



Outward top is tight, otherwise loose. Due to the normal processing error, the tightness may be individual tight or loose situation, not a quality problem, Can be adjusted in this way. (With tools: chopsticks)