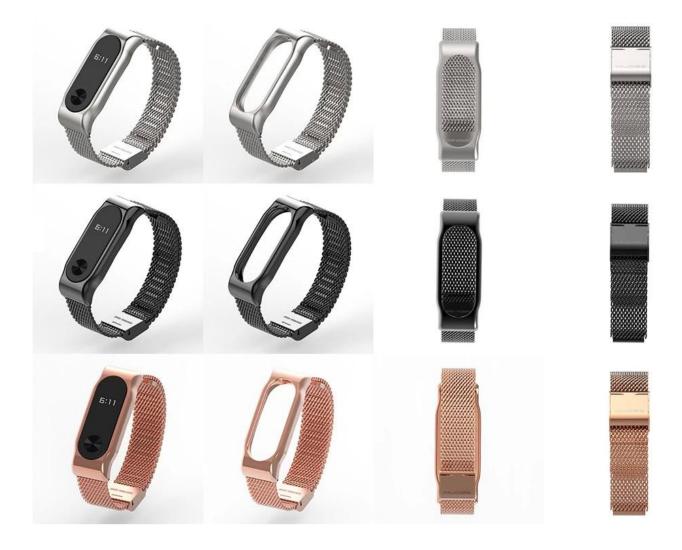

## Milanese Magnetic Watchband Loop Stainless Steel Wholesale best watch straps

**Design** ☐ Magnetic Buckle Design Metal Mesh Strap **Features** ☐ breathable, Wearable

**Functions** [

1.durable to use, not easy to fade.

2.A nice replacement to color your bracelet

3.Convenient to take on or off

Service □OEM & ODM Order Acceptable for Low MOQ
Shipment□Air or Sea Shipment
Payment □TT / Paypal / Cash / Western Union / LC
Packaging□Nice Retail Package or Customs Packaging Available

\*Not Include Host