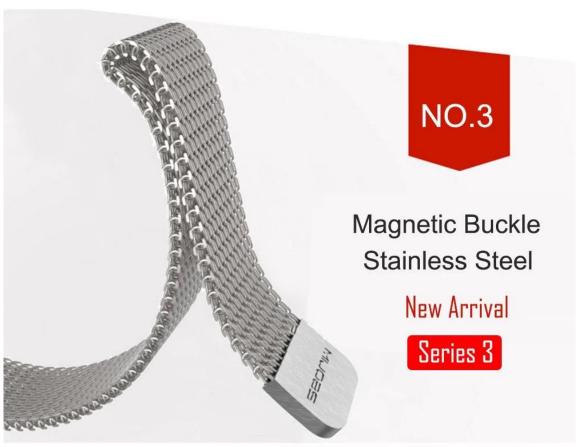

## Milanese Magnetic Watchband Loop Stainless Steel Wholesale best watch straps

**Design** ☐ Magnetic Buckle Design Metal Mesh Strap **Features** ☐ breathable, Wearable

**Functions** [

1.durable to use, not easy to fade.

2.A nice replacement to color your bracelet

3.Convenient to take on or off

Service □OEM & ODM Order Acceptable for Low MOQ
Shipment□Air or Sea Shipment
Payment □TT / Paypal / Cash / Western Union / LC
Packaging□Nice Retail Package or Customs Packaging Available