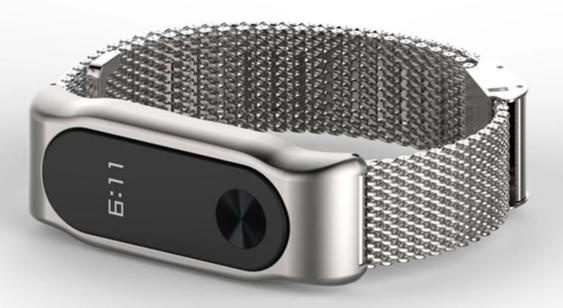

ent□Air or Sea Shipment
Payment □TT / Paypal / Cash / Western Union / LC
Packaging□Nice Retail Package or Customs Packaging Available

Shenzhen Climber Technology Co., Ltd. is specialized in designing and producing Smart <u>Watch Straps</u>, such as Leather Strap, Stainless steel Bands, Silicone Bracelet or so on. Compatable For Apple Watch, Xiaomi Band, Fitbit, Samsung Gear, etc. Fashional style, suitable for grand events like Business, Wedding, Anniversary, Valentine's Day, Party, etc

Welcome OEM & ODM order, we will try our best to meet all customers differnt requirement. We have rich experience to supply all accessories to online seller. We know how to do labeling , packing for all your goods ship directly to FBA warehouse. High Clear Product Picture surely offer when you order.







\*Not Include Host

## PRODUCT IN DETAILS













## How to adjust the clasp tightness?



Outward top is tight, otherwise loose. Due to the normal processing error, the tightness may be individual tight or loose situation, not a quality problem, Can be adjusted in this way. (With tools: chopsticks)