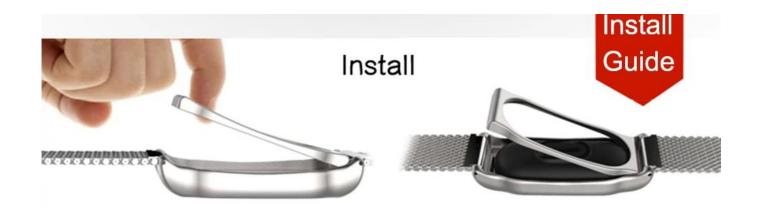

/ Western Union / LC
Packaging□Nice Retail Package or Customs Packaging Available

Shenzhen Climber Technology Co., Ltd. is specialized in designing and producing Smart <u>Watch Straps</u>, such as Leather Strap, Stainless steel Bands, Silicone Bracelet or so on. Compatable For Apple Watch, Xiaomi Band, Fitbit, Samsung Gear, etc. Fashional style, suitable for grand events like Business, Wedding, Anniversary, Valentine's Day, Party, etc

Welcome OEM & ODM order, we will try our best to meet all customers differnt requirement. We have rich experience to supply all accessories to online seller. We know how to do labeling , packing for all your goods ship directly to FBA warehouse. High Clear Product Picture surely offer when you order.







\*Not Include Host

## PRODUCT IN DETAILS













## How to adjust the clasp tightness?



Outward top is tight, otherwise loose. Due to the normal processing error, the tightness may be individual tight or loose situation, not a quality problem, Can be adjusted in this way. (With tools: chopsticks)