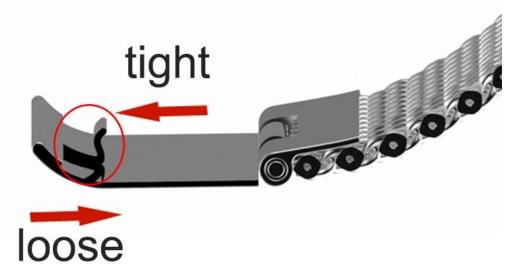

## How to adjust the clasp tightness?

Outward top is tight, otherwise loose. Due to the normal processing error, the tightness may be individual tight or loose situation, not a quality problem, Can be adjusted in this way. (With tools: chopsticks)