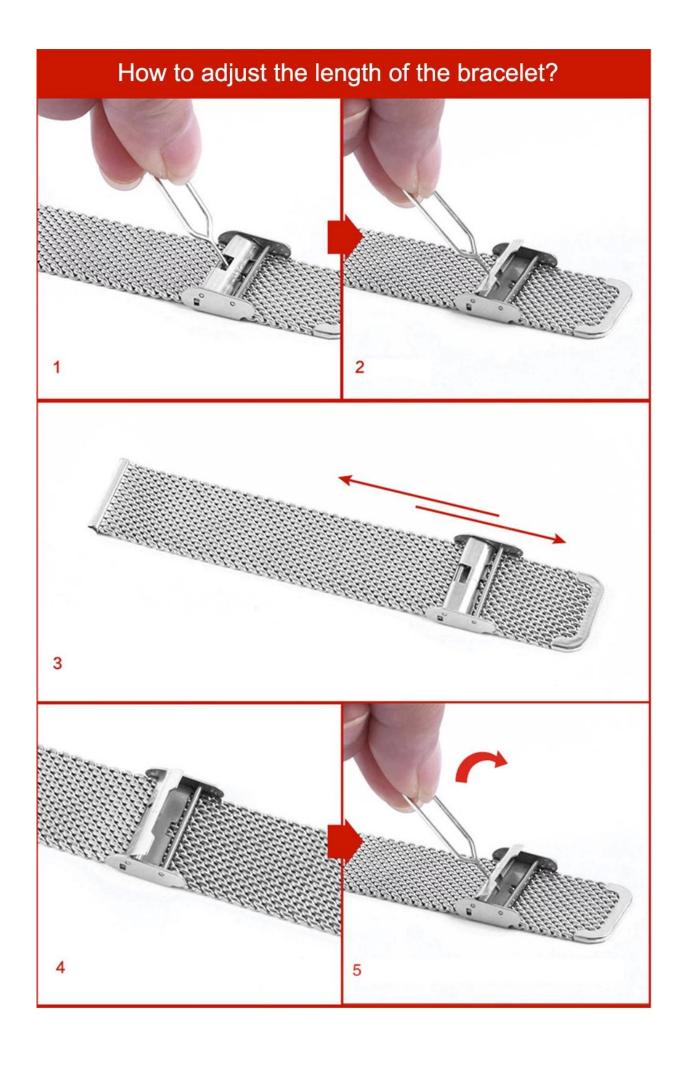

so on. Compatable For Apple Watch, Xiaomi Band, Fitbit, Samsung Gear, etc. Fashional style, suitable for grand events like Business, Wedding, Anniversary, Valentine's Day, Party, etc

Welcome OEM & ODM order, we will try our best to meet all customers differnt requirement. We have rich experience to supply all accessories to online seller. We know how to do labeling , packing for all your goods ship directly to FBA warehouse. High Clear Product Picture surely offer when you order.







\*Not Include Host

## PRODUCT IN DETAILS













## How to adjust the clasp tightness?



Outward top is tight, otherwise loose. Due to the normal processing error, the tightness may be individual tight or loose situation, not a quality problem, Can be adjusted in this way. (With tools: chopsticks)