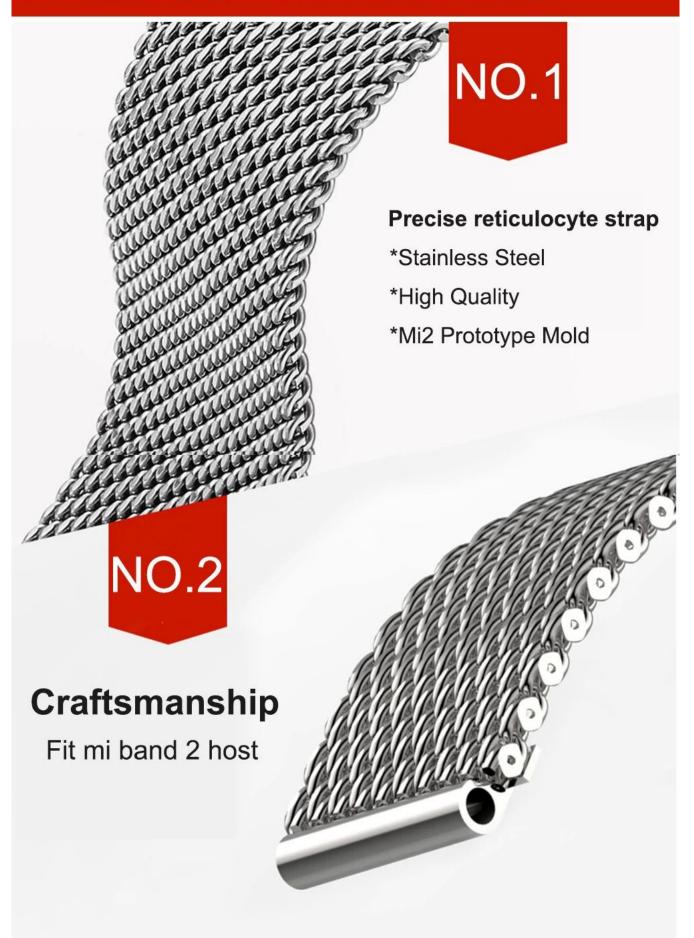

/ Cash / Western Union / LC
Packaging□Nice Retail Package or Customs Packaging Available

Shenzhen Climber Technology Co., Ltd. is specialized in designing and producing Smart <u>Watch Straps</u>, such as Leather Strap, Stainless steel Bands, Silicone Bracelet or so on. Compatable For Apple Watch, Xiaomi Band, Fitbit, Samsung Gear, etc. Fashional style, suitable for grand events like Business, Wedding, Anniversary, Valentine's Day, Party, etc

Welcome OEM & ODM order, we will try our best to meet all customers differnt requirement. We have rich experience to supply all accessories to online seller. We know how to do labeling , packing for all your goods ship directly to FBA warehouse. High Clear Product Picture surely offer when you order.







\*Not Include Host

## PRODUCT IN DETAILS













## How to adjust the clasp tightness?



Outward top is tight, otherwise loose. Due to the normal processing error, the tightness may be individual tight or loose situation, not a quality problem, Can be adjusted in this way. (With tools: chopsticks)