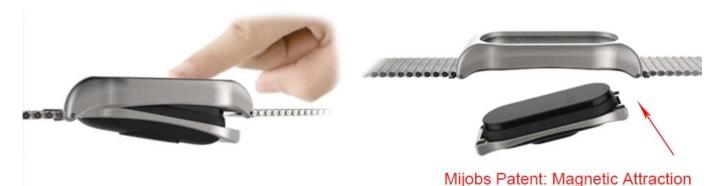

estern Union / LC
Packaging□Nice Retail Package or Customs Packaging Available

Shenzhen Climber Technology Co., Ltd. is specialized in designing and producing Smart <u>Watch Straps</u>, such as Leather Strap, Stainless steel Bands, Silicone Bracelet or so on. Compatable For Apple Watch, Xiaomi Band, Fitbit, Samsung Gear, etc. Fashional style, suitable for grand events like Business, Wedding, Anniversary, Valentine's Day, Party, etc

Welcome OEM & ODM order, we will try our best to meet all customers differnt requirement. We have rich experience to supply all accessories to online seller. We know how to do labeling , packing for all your goods ship directly to FBA warehouse. High Clear Product Picture surely offer when you order.







\*Not Include Host

## PRODUCT IN DETAILS













## How to adjust the clasp tightness?



Outward top is tight, otherwise loose. Due to the normal processing error, the tightness may be individual tight or loose situation, not a quality problem, Can be adjusted in this way. (With tools: chopsticks)