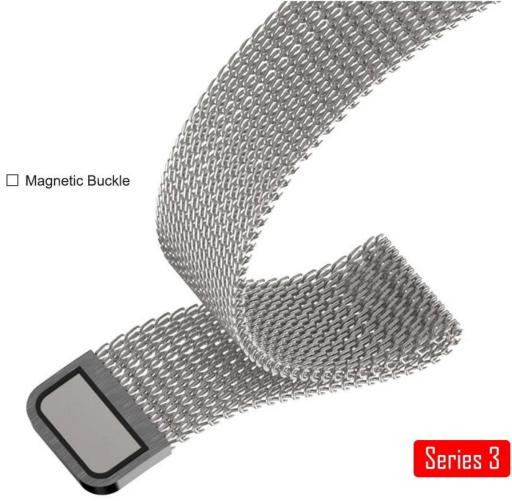

## Milanese Magnetic Watchband Loop Stainless Steel Wholesale best watch straps

**Design** ☐ Magnetic Buckle Design Metal Mesh Strap **Features** ☐ breathable, Wearable

**Functions** [

1.durable to use, not easy to fade.