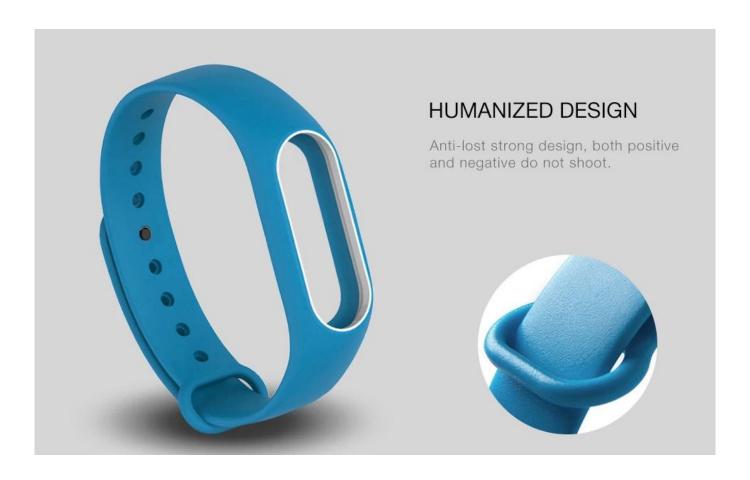

### Xiaomi Mi band 2 Strap Colorful Replacement Silicone Wrist Band

**Design:** Replacement Silicone Bands with Clasps

Features ☐Comfortable ,Light & Soft, Anti-water & Anti-sweat, Skin friendly & Install firmly ,

#### **Functions:**

1.A nice replacement to color your bracelet

Easy and simple to use, Soft tough, comfortable to wear

2.Material: Silicone, Length: 155MM-210MM

3. Made of high-quality material, environmental and healthy.