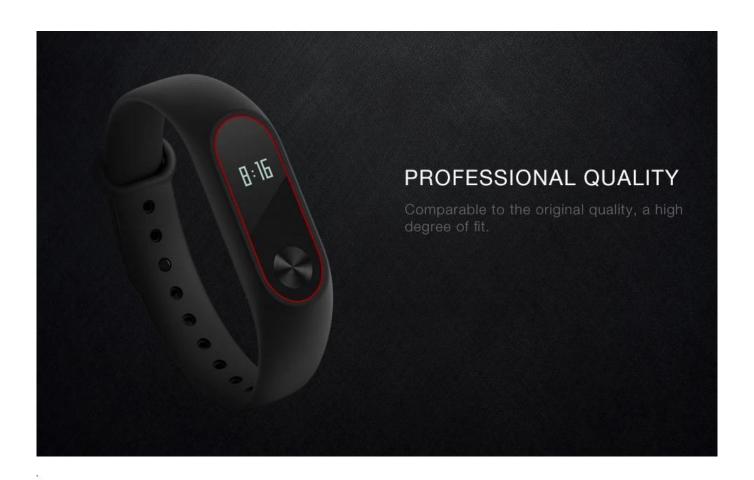

#### **Functions:**

1.A nice replacement to color your bracelet

Easy and simple to use, Soft tough, comfortable to wear

2.Material: Silicone, Length: 155MM-210MM

3. Made of high-quality material, environmental and healthy.