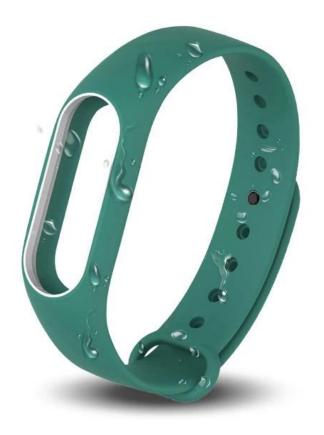

# IP67 INTERNATIONAL WATERPROOF RATING

To achieve the international IP67 waterproof and dustproof grade standards, can play a protective effect on the short soak, hand washing or shower can be worn, effectively put an end to cosmetics, daily necessities, sweat and other corrosion.

Wust-proof

of Anti-corrosion