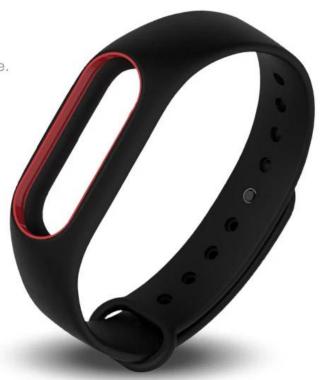

#### **Functions:**

1.A nice replacement to color your bracelet

Easy and simple to use, Soft tough, comfortable to wear

2.Material: Silicone, Length: 155MM-210MM

3. Made of high-quality material, environmental and healthy.