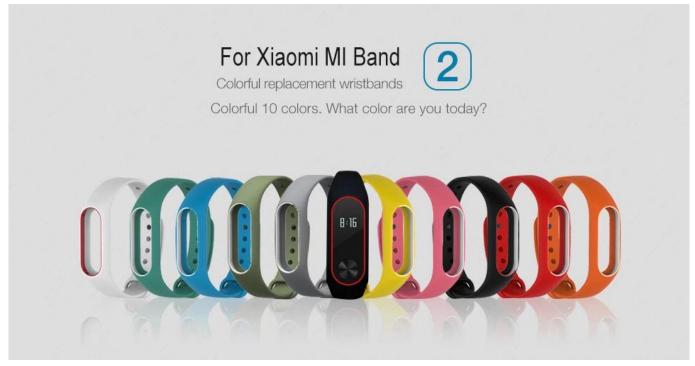

### Xiaomi Mi band 2 Strap Colorful Replacement Silicone Wrist Band

**Design:** Replacement Silicone Bands with Clasps

Features ☐Comfortable ,Light & Soft, Anti-water & Anti-sweat, Skin friendly & Install firmly ,

#### **Functions:**

1.A nice replacement to color your bracelet

Easy and simple to use, Soft tough, comfortable to wear

2.Material: Silicone, Length: 155MM-210MM

3. Made of high-quality material, environmental and healthy.