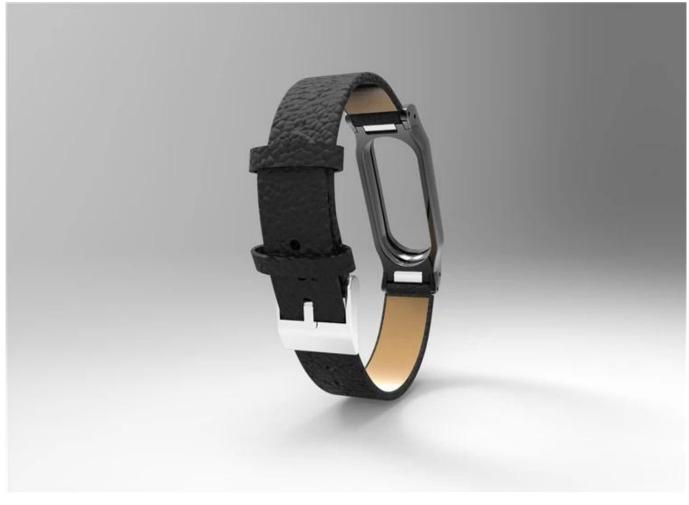

## **Wholesale Mi Band 2 Leather Strap**

**Design**  $\square$ Litchi pattern leather strap **Features**  $\square$  New stylish design,fashionable craftsmanship **Functions**  $\square$ 

- 1.Packaging:ABS black plastic box
- 2. Stylish and attractive color makes the band look fantastic
- 3. The Leather strap is soft in texture and good in feeling and permeability