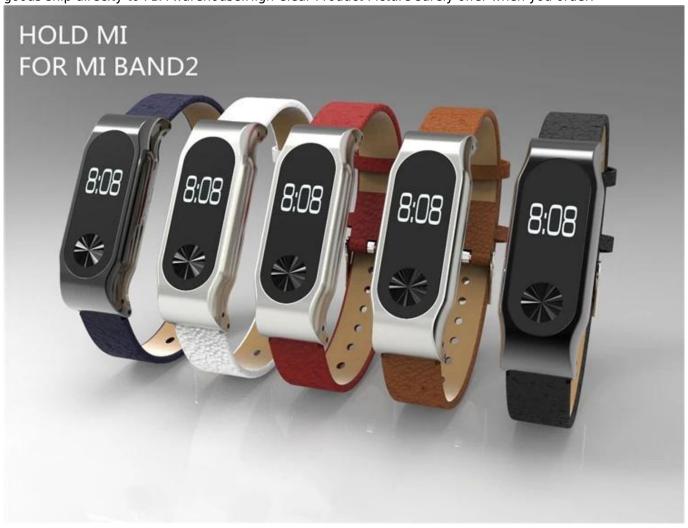

## **Wholesale Mi Band 2 Leather Strap**

**Design**  $\square$ Litchi pattern leather strap **Features**  $\square$  New stylish design,fashionable craftsmanship **Functions**  $\square$ 

- 1.Packaging:ABS black plastic box
- 2. Stylish and attractive color makes the band look fantastic
- 3. The Leather strap is soft in texture and good in feeling and permeability