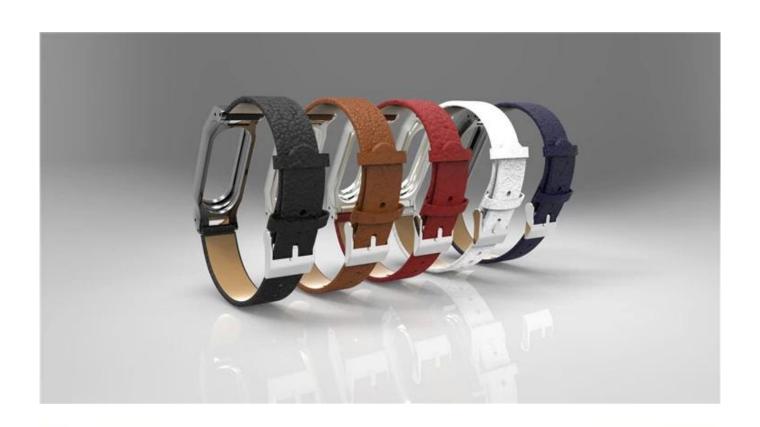

## **Wholesale Mi Band 2 Leather Strap**

**Design**  $\square$ Litchi pattern leather strap **Features**  $\square$  New stylish design,fashionable craftsmanship **Functions**  $\square$ 

- 1.Packaging:ABS black plastic box
- 2. Stylish and attractive color makes the band look fantastic
- 3. The Leather strap is soft in texture and good in feeling and permeability