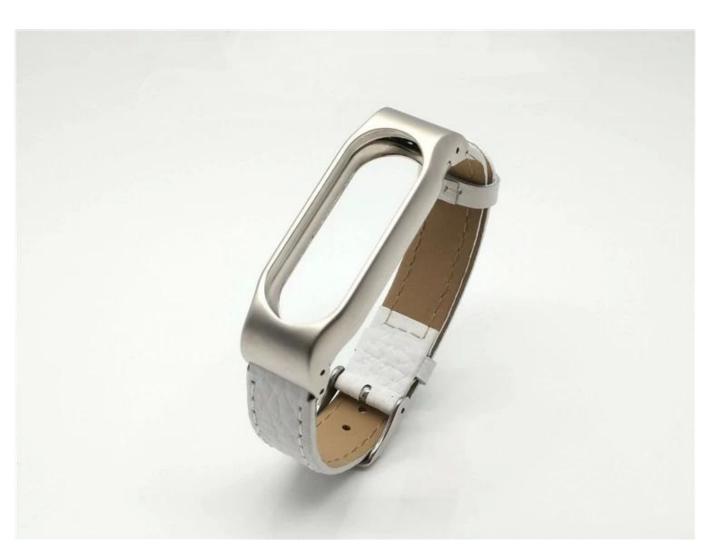

## **Wholesale Mi Band 2 Leather Strap**

**Design**  $\square$ Litchi pattern leather strap **Features**  $\square$  New stylish design,fashionable craftsmanship **Functions**  $\square$ 

- 1.Packaging:ABS black plastic box
- 2. Stylish and attractive color makes the band look fantastic
- 3. The Leather strap is soft in texture and good in feeling and permeability