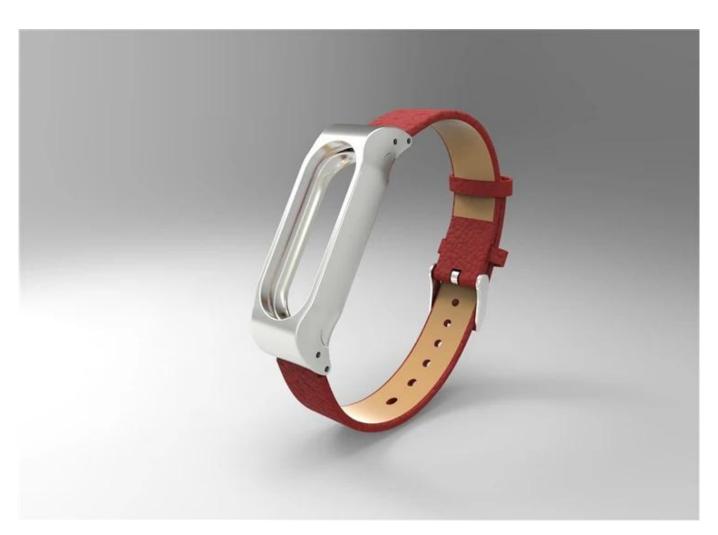

## **Wholesale Mi Band 2 Leather Strap**

**Design**  $\square$ Litchi pattern leather strap **Features**  $\square$  New stylish design,fashionable craftsmanship **Functions**  $\square$ 

- 1.Packaging:ABS black plastic box
- 2. Stylish and attractive color makes the band look fantastic
- 3. The Leather strap is soft in texture and good in feeling and permeability