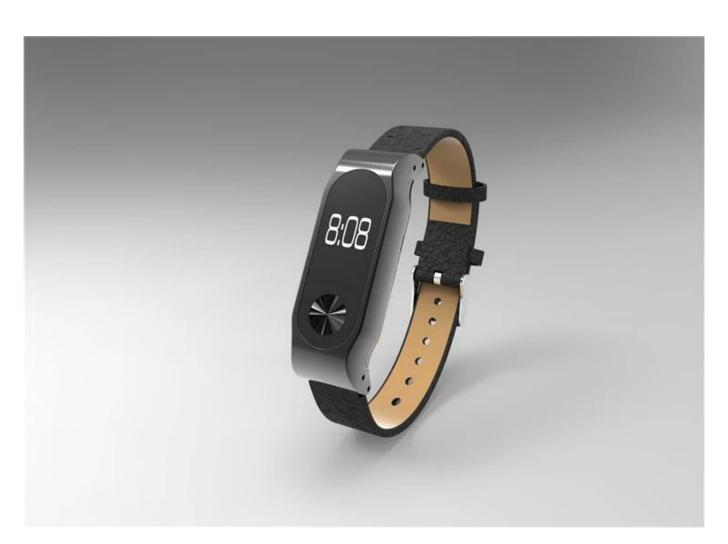

## **Wholesale Mi Band 2 Leather Strap**

**Design**  $\square$ Litchi pattern leather strap **Features**  $\square$  New stylish design,fashionable craftsmanship **Functions**  $\square$ 

- 1.Packaging:ABS black plastic box
- 2. Stylish and attractive color makes the band look fantastic
- 3. The Leather strap is soft in texture and good in feeling and permeability