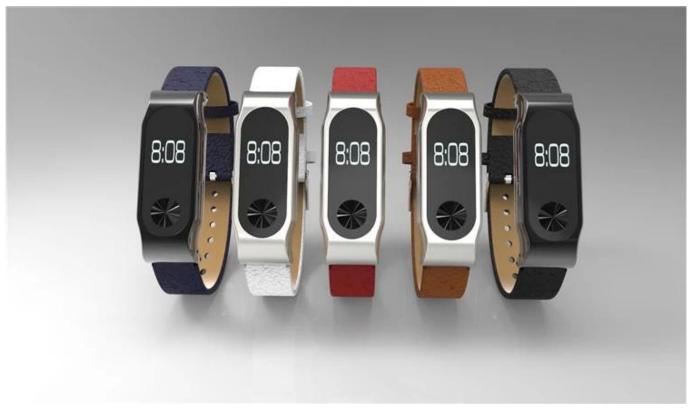

## **Wholesale Mi Band 2 Leather Strap**

**Design**  $\square$ Litchi pattern leather strap **Features**  $\square$  New stylish design,fashionable craftsmanship **Functions**  $\square$ 

- 1.Packaging:ABS black plastic box
- 2. Stylish and attractive color makes the band look fantastic
- 3. The Leather strap is soft in texture and good in feeling and permeability