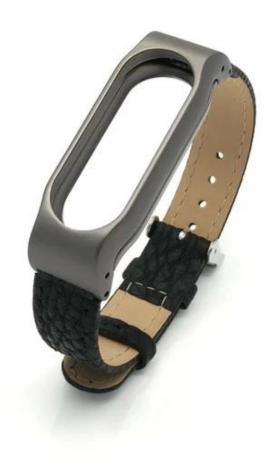

## **Wholesale Mi Band 2 Leather Strap**

**Design**  $\square$ Litchi pattern leather strap **Features**  $\square$  New stylish design,fashionable craftsmanship **Functions**  $\square$ 

- 1.Packaging:ABS black plastic box
- 2. Stylish and attractive color makes the band look fantastic
- 3. The Leather strap is soft in texture and good in feeling and permeability