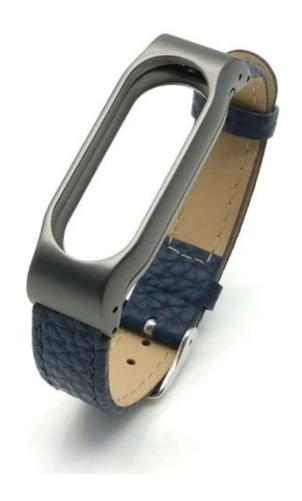

## **Wholesale Mi Band 2 Leather Strap**

**Design**  $\square$ Litchi pattern leather strap **Features**  $\square$  New stylish design,fashionable craftsmanship **Functions**  $\square$ 

- 1.Packaging:ABS black plastic box
- 2. Stylish and attractive color makes the band look fantastic
- 3. The Leather strap is soft in texture and good in feeling and permeability