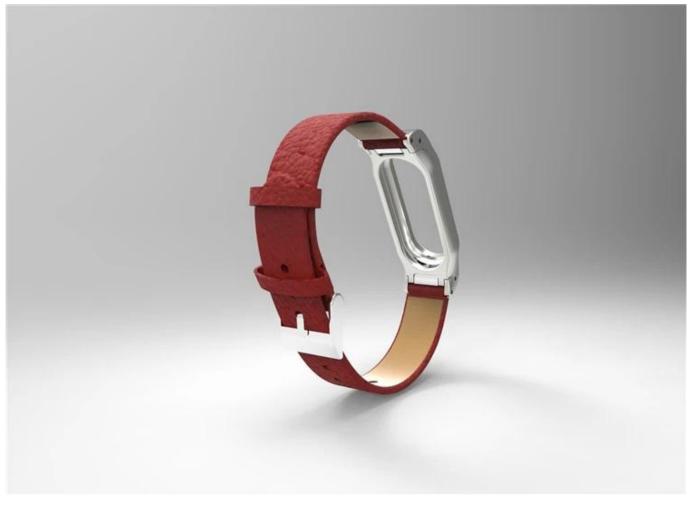

## **Wholesale Mi Band 2 Leather Strap**

**Design**  $\square$ Litchi pattern leather strap **Features**  $\square$  New stylish design,fashionable craftsmanship **Functions**  $\square$ 

- 1.Packaging:ABS black plastic box
- 2. Stylish and attractive color makes the band look fantastic
- 3. The Leather strap is soft in texture and good in feeling and permeability